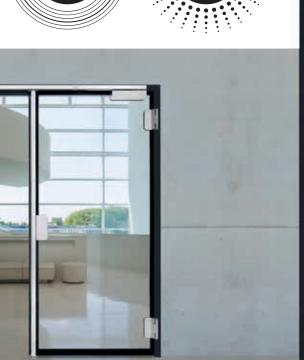

## **Excellent!** The T30 all-glass door.

In 2014, about 1,700 architects and planners cast their votes. Then it was clear: The T30 all-glass door received the coveted Architects' Darling award in bronze. An award of which we are

#### 100% fire protection, maximum level of transparency

Clear view, maximum spatial effect. The new T30 all-glass door is pure glass for pure architecture.

- Available as 1 and 2-leaf door
- Smoke-tight according to DIN 18095
- Frame also in RAL as desired or stainless steel