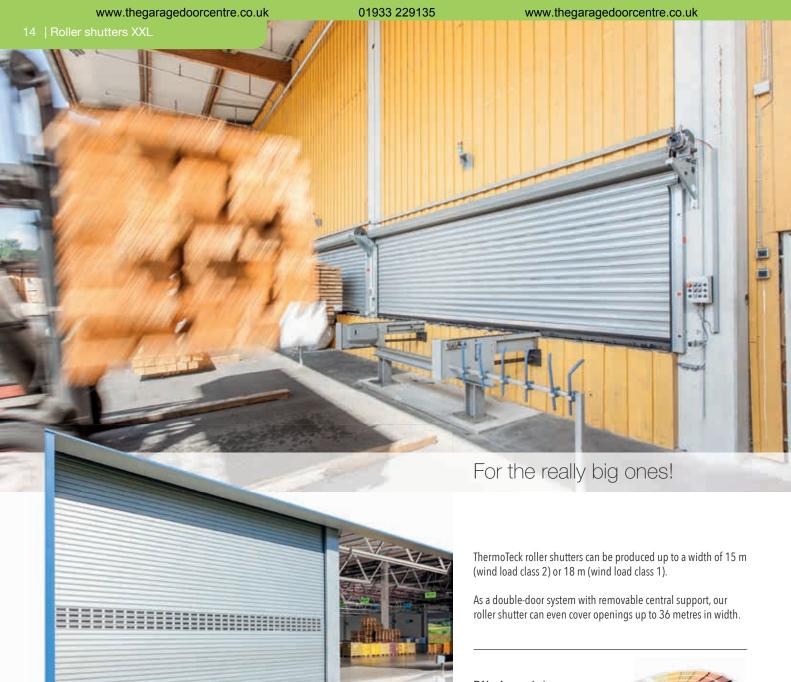

## Roller shutter systems XXL. Up to 18 or 36 metres in width.

Very wide openings are required e.g. in logistics, in manufacturing areas or at airports – here, XXL doors provide more freedom of movement.