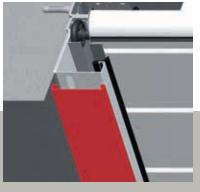

### An innovation that reduces installation effort

Nothing could be easier: If desired, we can supply our garage door frames in any colour tone. This allows adjustment of the component to the colour of the door or the surrounding masonry, meaning that additional colour-matched frame covers are a thing of the past.

The ideal solution for renovation: our frames suit any construction situation, our cover plates with widths of 85 and 120 mm cover the gap between the frame and the wall, and our special angles conceal crumbling masonry.

A special plastic element separates the vertical frame sections from the floor. It ensures that the foot area is constantly ventilated, dries rapidly and is hence permanently protected against corrosion.