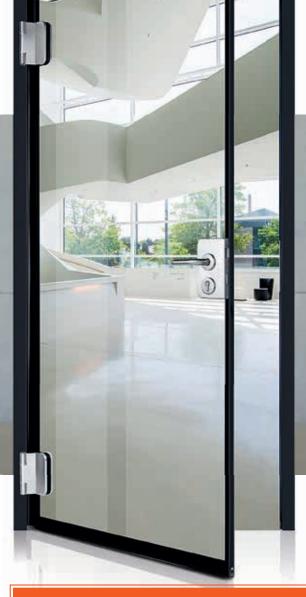

## **Excellent!** The T30 all-glass door.

In 2014, about 1,700 architects and planners cast their votes. Then it was clear: The T30 all-glass door received the coveted Architects' Darling award in bronze. An award of which we are

#### 100% fire protection, maximum level of transparency

Clear view, maximum spatial effect. The new T30 all-glass door is pure glass for pure architecture.

- Available as 1 and 2-leaf door
- Smoke-tight according to DIN 18095
- Frame also in RAL as desired or stainless steel