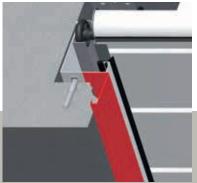

### An innovation that reduces installation effort

Nothing could be easier: If desired, we can supply our garage door frames in any colour tone. This allows adjustment of the component to the colour of the door or the surrounding masonry, meaning that additional colour-matched frame covers are a thing of the past.

The ideal solution for renovation: our frames suit any construction situation, our cover plates with widths of 85 and 120 mm cover the gap between the frame and the wall, and our special angles conceal crumbling masonry.

A special plastic element separates the vertical frame sections from the floor. It ensures that the foot area is constantly ventilated, dries rapidly and is hence permanently protected against corrosion.