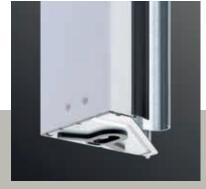

### An innovation that reduces installation effort

Nothing could be easier: If desired, we can supply our garage door frames in any colour tone. This allows adjustment of the component to the colour of the door or the surrounding masonry, meaning that additional colour-matched frame covers are a thing of the past.

The ideal solution for renovation: our frames suit any construction situation, our cover plates with widths of 85 and 120 mm cover the gap between the frame and the wall, and our special angles conceal crumbling masonry.

A special plastic element separates the vertical frame sections from the floor. It ensures that the foot area is constantly ventilated, dries rapidly and is hence permanently protected against corrosion.