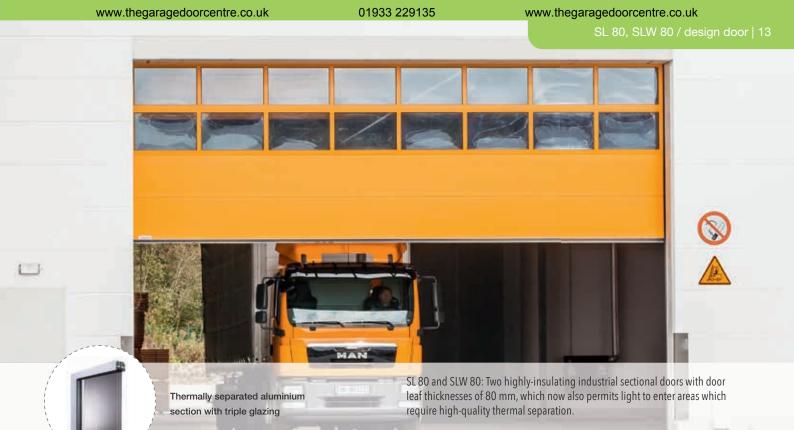

# Thermal insulation. And enhanced light penetration.

Warmly recommended: The new SL 80 and SLW 80 industrial sectional doors which combine excellent thermal insulation with transparency and enhanced availability of light.