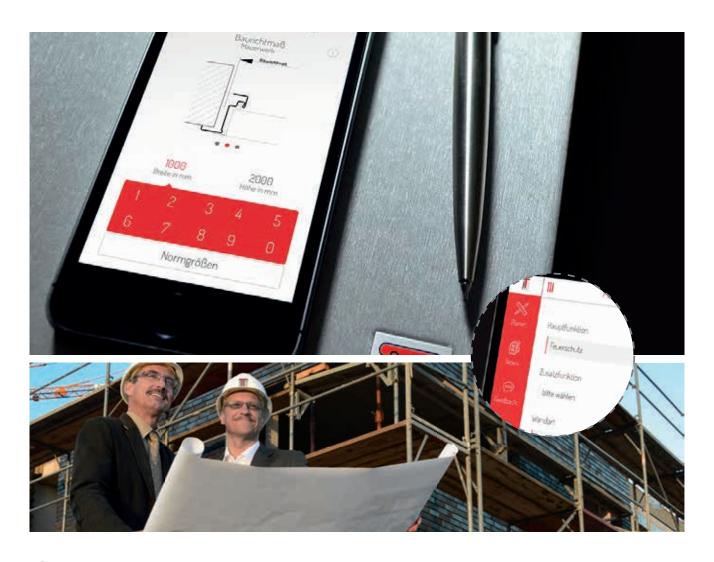

# Simply practical. The newdoors app.

The new doors app from Teckentrup makes property consultation even more efficient. All dimensions at the tap of a finger – get your personal DoorDesigner on your smartphone.

If you want to know on site which door solution is ideal for the given structural conditions – just start up the new Teckentrup app and you can research and specify dimensions, qualifications and many other technical details.

#### Now you can use it when you're on the move:

- find the right door type
- specify qualifications
- specify frame type
- · calculate all important dimensions
- obtain drawings