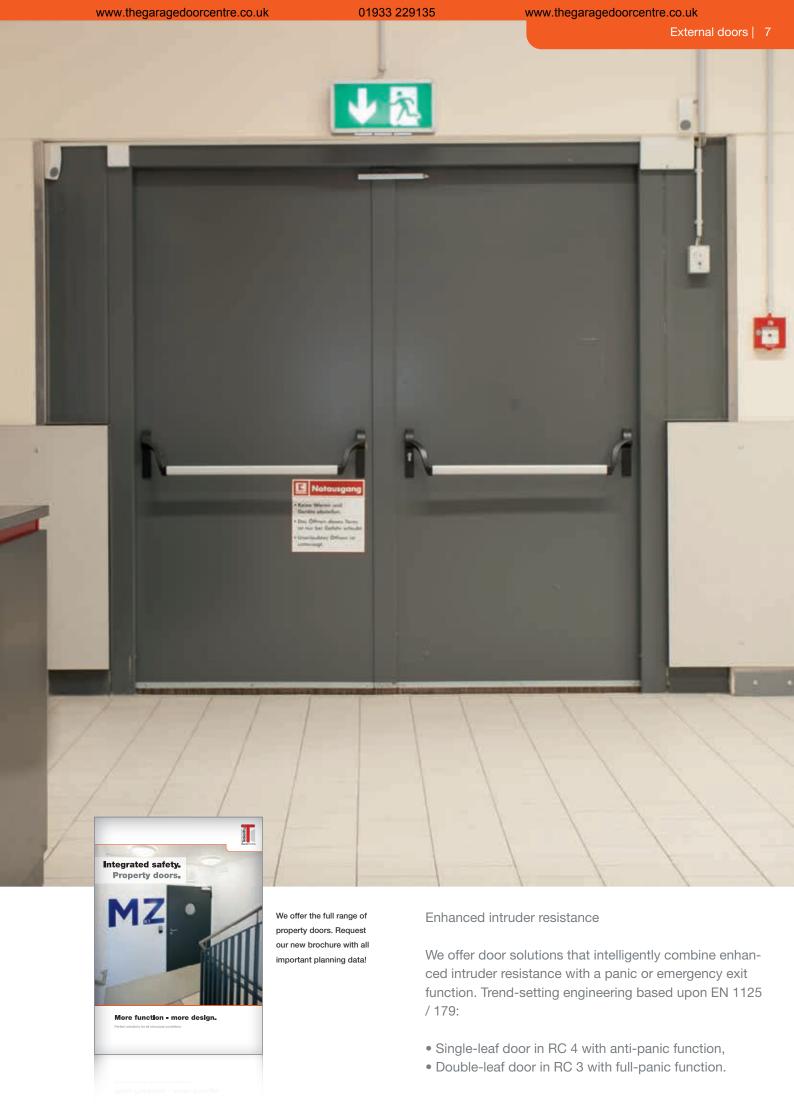

#### **Prison cell door**

The Teckentrup prison cell door offers many equipment and security details.

Its break-out protection conforms with the requirements of many justice authorities and the draft of the corresponding guideline from PTE Rosenheim: Type A

is tested with static loading in accordance with RC 3, Type B in accordance with RC 4. In addition, a variant wherein it is possible to open and unlock the door in 15 minutes is also offered.