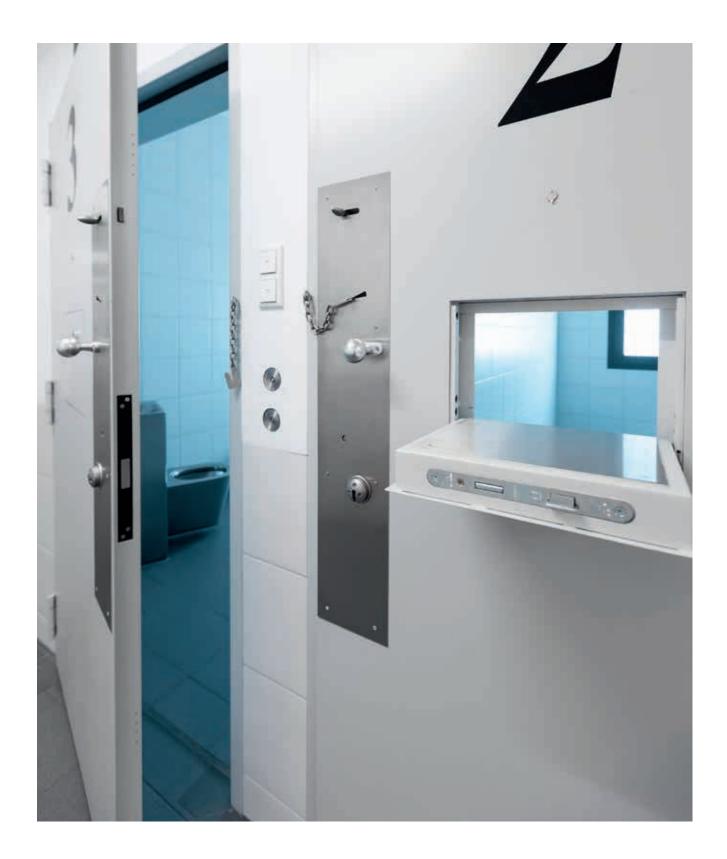

#### **Prison cell door**

The Teckentrup prison cell door offers many equipment and security details.

Its break-out protection conforms with the requirements of many justice authorities and the draft of the corresponding guideline from PTE Rosenheim: Type A

is tested with static loading in accordance with RC 3, Type B in accordance with RC 4. In addition, a variant wherein it is possible to open and unlock the door in 15 minutes is also offered.