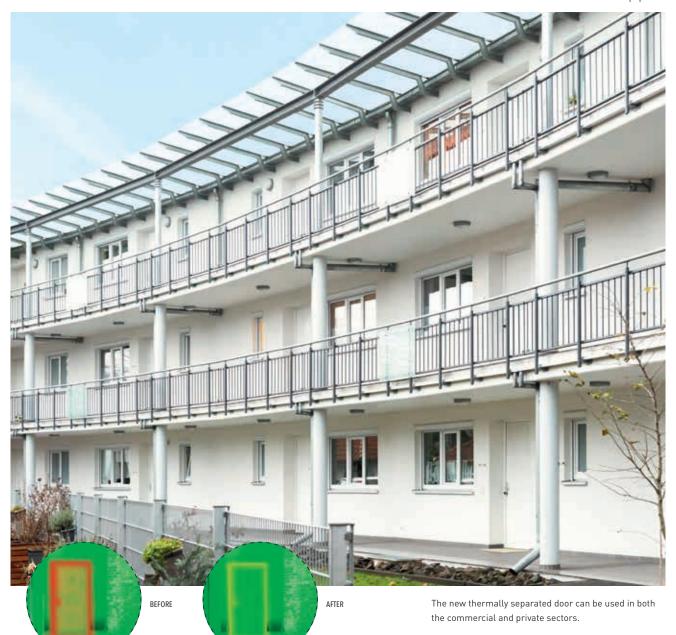

### Thermally separated dw 62-1 "Teckentrup" iso+.

Teckentrup is setting new standards in thermal insulation. The new multipurpose iso+ door achieves the very low U<sub>D</sub> value of 0.83 W/(m<sup>2</sup>K). This is made possible by the thermal separation of the door and the frame. The iso+ multipurpose door can also be combined with acoustic insulation and burglar protection.

#### Thermal insulation value $U_{p} = 0.83 \text{ W/(m}^{2}\text{K)}$