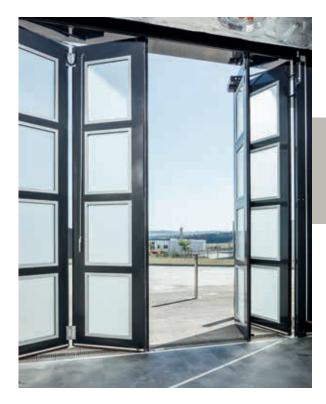

## Folding door FE 50. Thermal insulating and storm stable.

The Teckentrup FE "Teckentrup 50" steel folding door is available in extreme widths up to 16 m. At the same time it is particularly robust and also permits use in areas of high wind, e.g. in mountainous or coastal regions.

Folding doors can have opening angles of 90° or 180°. The new 180° opening from Teckentrup is now even easier to operate and at the same time it is particularly robust.