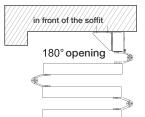

## Folding door FE 50. Thermal insulating and storm stable.

The Teckentrup FE "Teckentrup 50" steel folding door is available in extreme widths up to 16 m. At the same time it is particularly robust and also permits use in areas of high wind, e.g. in mountainous or coastal regions.

Folding doors can have opening angles of 90° or 180°. The new 180° opening from Teckentrup is now even easier to operate and at the same time it is particularly robust.