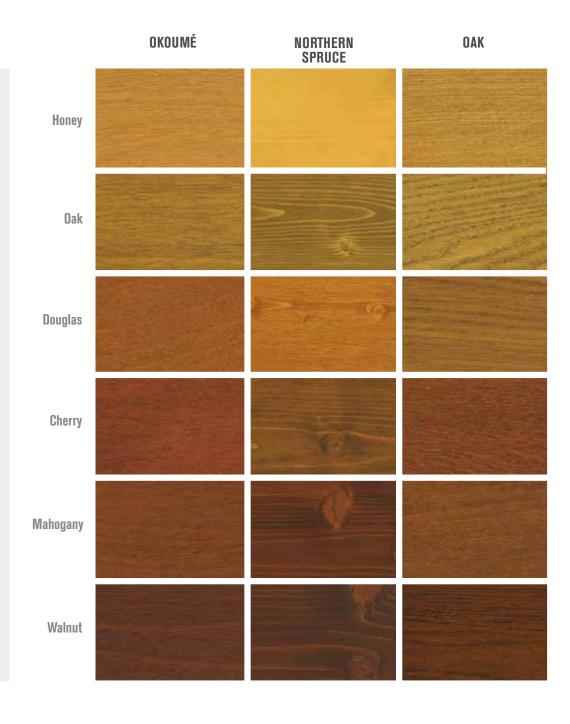

## **WOOD TYPE:**

Each wood type is proposed in a variety of finishes, using a water-based special paint, which ensures a satin finish and the best enhancement of the wood and an improved product durability. Two types of "treatments": impregnated and lacquered.