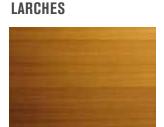

#### **LARCHES**

**Brushed Tortora** 

**Brushed Naturale** 

**Brushed Black** 

**Brushed Sabbia** 

**TEAK** 

Pigmented Varnish

Pigmented Varnish

## **WOOD TYPE:**

Each wood type is proposed in a variety of finishes, using a water-based special paint, which ensures a satin finish and the best enhancement of the wood and an improved product durability. Two types of "treatments": impregnated and lacquered.