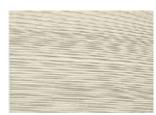

#### **LARCHES**

**Brushed Tortora** 

**Brushed Naturale** 

**Brushed Black** 

**Brushed Sabbia** 

**TEAK** 

Pigmented Varnish

Pigmented Varnish

## **WOOD TYPE:**

Each wood type is proposed in a variety of finishes, using a water-based special paint, which ensures a satin finish and the best enhancement of the wood and an improved product durability. Two types of "treatments": impregnated and lacquered.