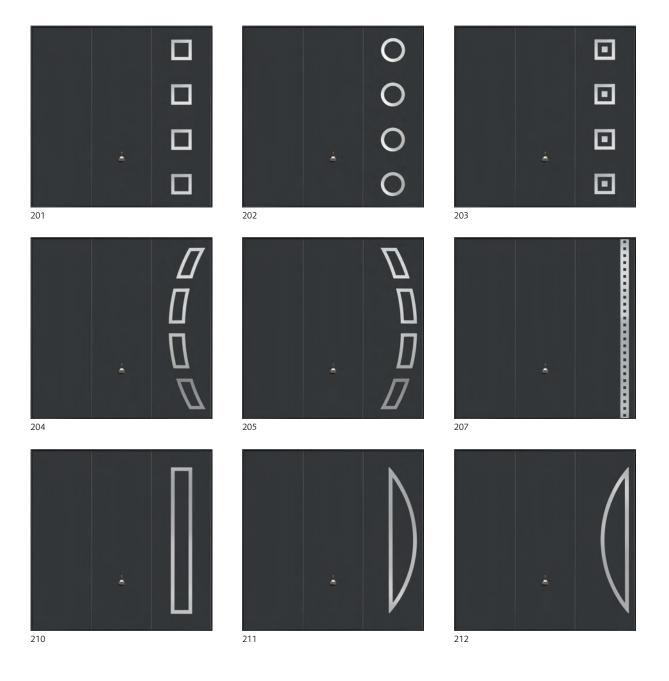

## Design Range doors -A truly modern range of Up & Over doors

The series 100 design range doors are built from four horizontal skins, whilst series 200 doors are built from three vertical skins.

Both series feature a minimalistic door panel and have a wide range of stylish designs available.

## The wide range of stylish designs

Stainless steel elements on Garador design range doors are manufactured from high grade steel and feature a fine brushed finish. The series 100 and 200 design range doors are also available without stainless steel elements.