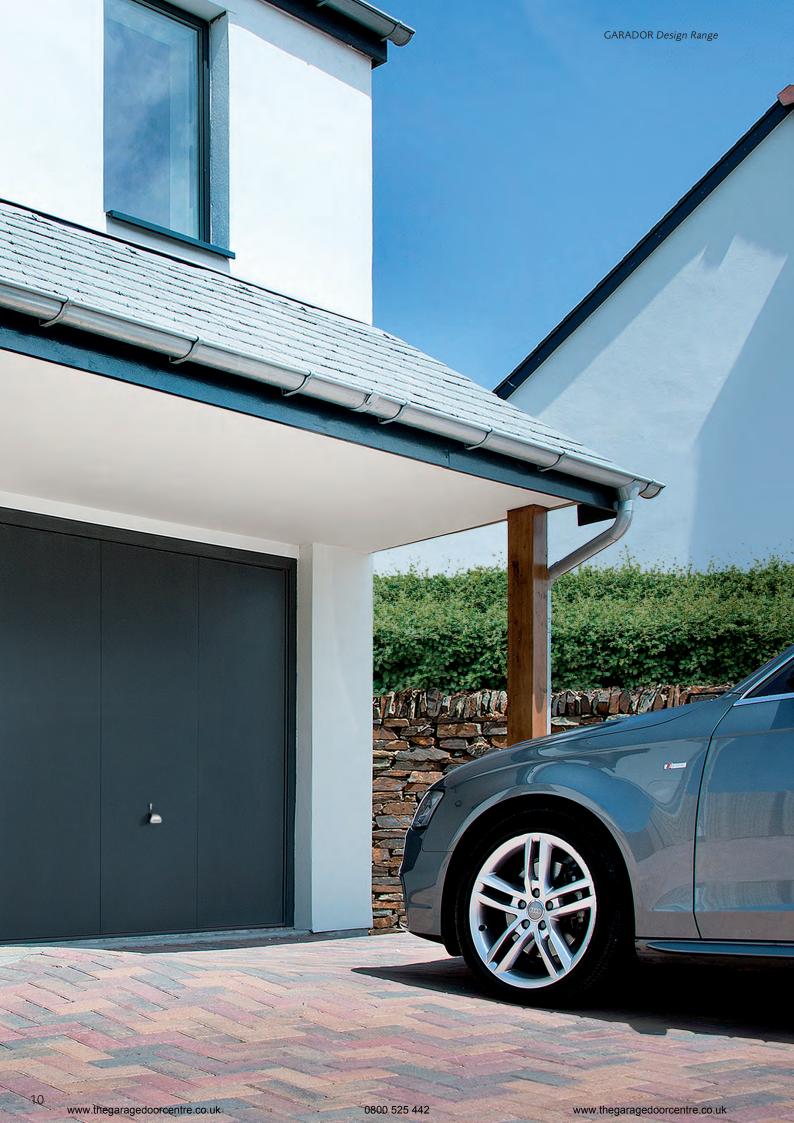

## Design Range doors -A truly modern range of Up & Over doors

The series 100 design range doors are built from four horizontal skins, whilst series 200 doors are built from three vertical skins.

Both series feature a minimalistic door panel and have a wide range of stylish designs available.

100