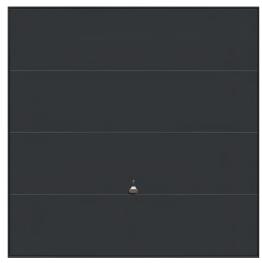

## Design Range doors -A truly modern range of Up & Over doors

The series 100 design range doors are built from four horizontal skins, whilst series 200 doors are built from three vertical skins.

Both series feature a minimalistic door panel and have a wide range of stylish designs available.

100