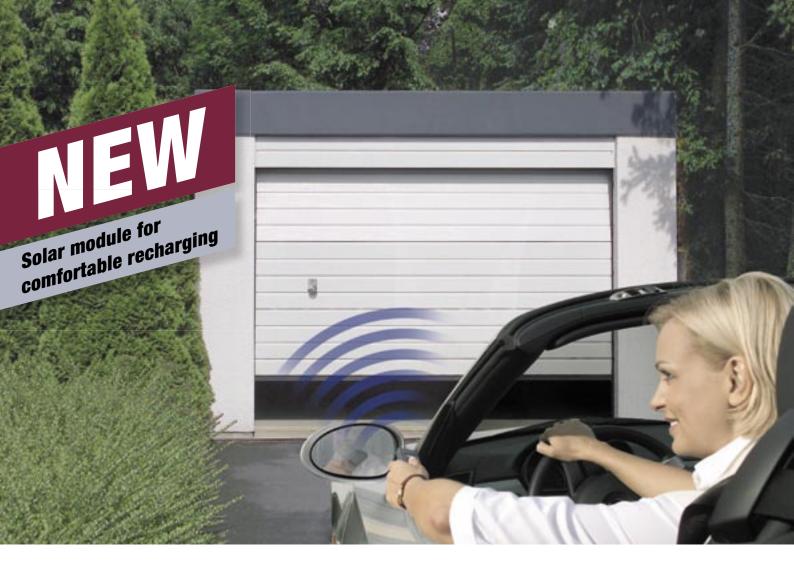

## Operating comfort without mains connection

Just press a button to open the garage, even without mains connection in your garage. With ProMatic Akku you have your power source in the direct vicinity of the drive unit. Enjoy the operating comfort without the need to recharge the accumulator for up to 40 days.

#### Comfortable recharging by a solar module

No manual recharging of the accumulator is required when using the optional solar module which can be easily mounted at or on the garage.