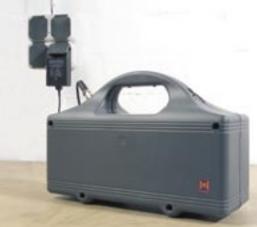

### Accumulator

Capacity: approx. 40 days\*\* Charging time: 5 - 10 h\*\*\* Weight: 8.8 kg Dimensions:

330 x 220 x 115 mm

## Scope of supply

Drive unit

Dual-button hand transmitter Accumulator with charging unit 5 m cable

Accumulator bracket, fitting material

## Flexible fitting

Using the 5 m cable, you may place the accumulator almost anywhere in your garage, either mounted on the wall, on the floor or directly at the door's guide rail. The accumulator comes with a special holding bracket and all connecting hardware.