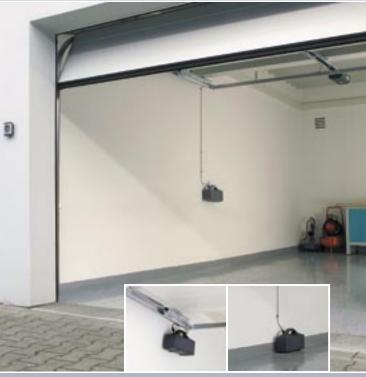

## Flexible fitting

Using the 5 m cable, you may place the accumulator almost anywhere in your garage, either mounted on the wall, on the floor or directly at the door's guide rail. The accumulator comes with a special holding bracket and all connecting hardware.

### Accumulator

Capacity: approx. 40 days\*\* Charging time: 5 - 10 h\*\*\* Weight: 8.8 kg Dimensions:

330 x 220 x 115 mm