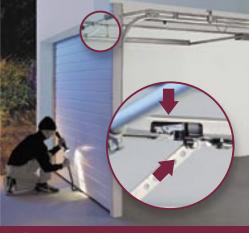

## Flexible fitting

Using the 5 m cable, you may place the accumulator almost anywhere in your garage, either mounted on the wall, on the floor or directly at the door's guide rail. The accumulator comes with a special holding bracket and all connecting hardware.

Should your garage not have a second access door, then an external emergency release must be provided.

If you need professional advice - contact us!