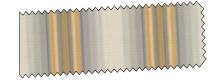

Harmony woven in the rhythm of time. Expressive and vivacious, whether in soft stripes or classic checks with a depth of contrast.

visutex Tango are covers that reflect a modern lifestyle and stand out by virtue of the shade they provide.

Harmony experienced. A perception of space. A touch of summer. A new heaven on earth: sunny, refreshing and warm.

Colourful trend. Individual and exciting. Positive, creative, expressive. Magical highlights both above and in your head.

The fabric – a dream. The tone – naturally green. It lends lightness to the awning, weight to the balcony or patio.

**sunvas** 31425

Because visutex Tango awning covers are made up of two different fabric patterns, minor variations in colour between the individual fabric panels cannot be avoided. The outer, striped panels (A) are used in their full width, whereas the plain fabric panels (B) in between can vary in both number and width.