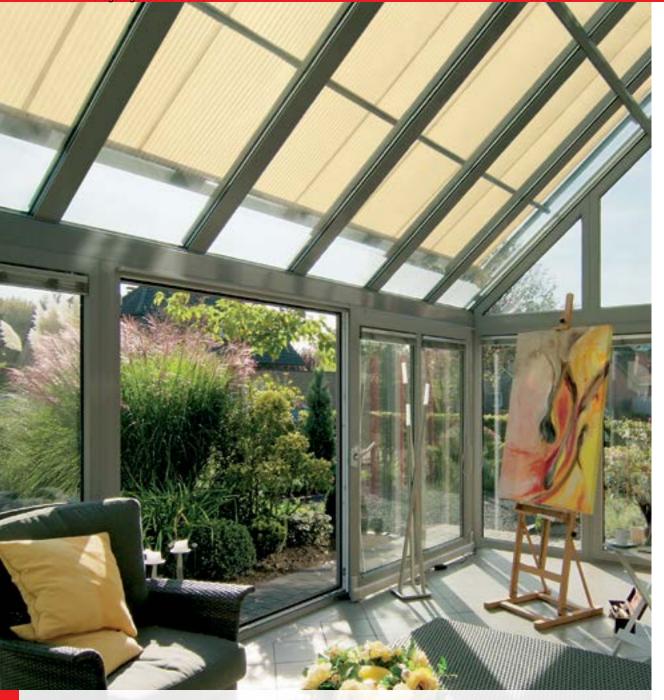

The special fabric for markilux conservatory awnings made from high-tech polyester material in proven sunsilk quality. An additional aluminium coating reflects heat even more effectively, even before it can enter the conservatory.

This light and air-permeable fabric woven, using a special technique, is pleasantly transparent and reduces the possibility of water troughs forming, which would put extra strain on the cover. A high-grade SFC finish (Teflon) offers tried and tested protection from soiling and gives the fabric its water-repellent properties.