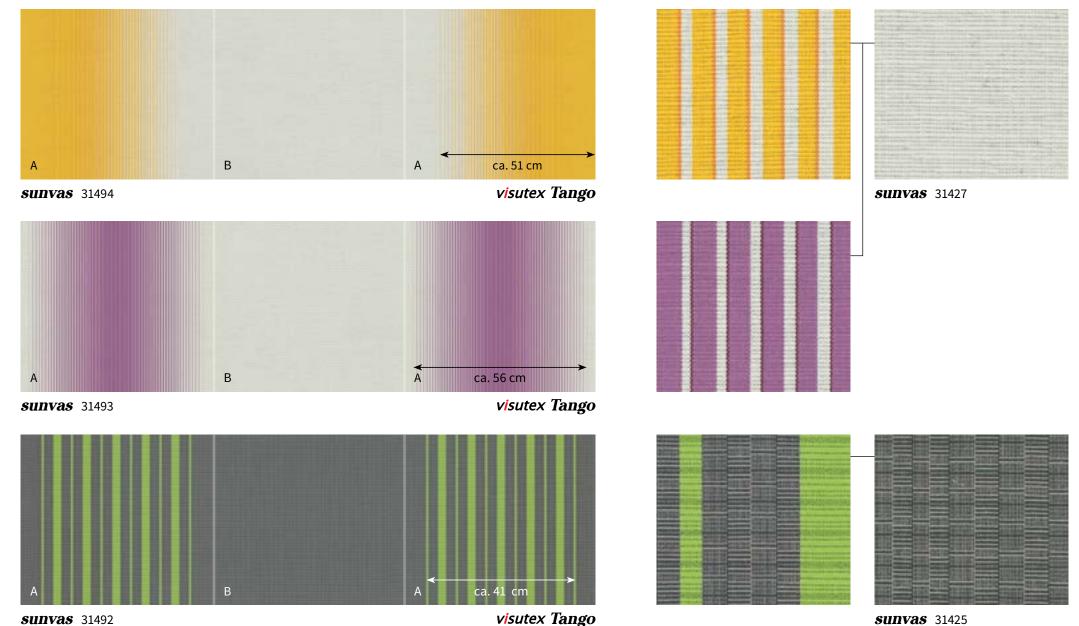

Harmony woven in the rhythm of time. Expressive and vivacious, whether in soft stripes or classic checks with a depth of contrast.

visutex Tango are covers that reflect a modern lifestyle and stand out by virtue of the shade they provide.

The fabric – a dream. The tone – naturally green. It lends lightness to the awning, weight to the balcony or patio.

**sunvas** 31425

Because visutex Tango awning covers are made up of two different fabric patterns, minor variations in colour between the individual fabric panels cannot be avoided. The outer, striped panels (A) are used in their full width, whereas the plain fabric panels (B) in between can vary in both number and width.