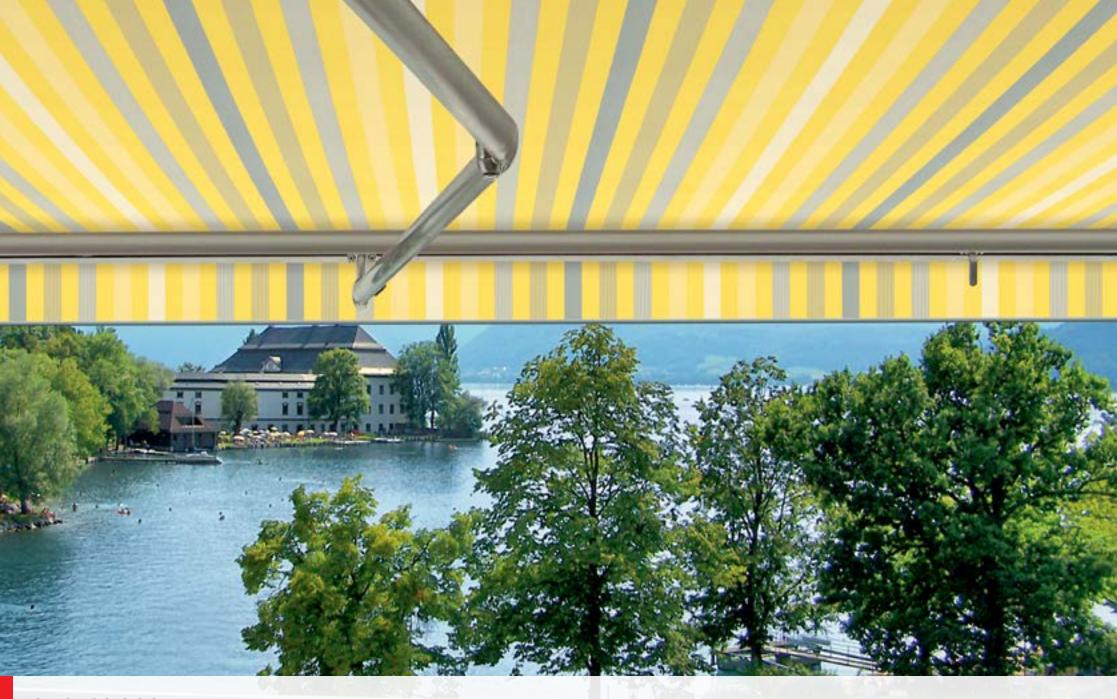

# markilux

sunsilk snc

world of colours: yellow

brilliant luminosity smooth surface excellent technical propertie

#### sunsilk snc

Seven summery and fresh colour families and delicate tone-in-tone fabric patterns emphasise the clear design concept behind sunsilk snc. They lend the transparent material, made of enhanced, high-tech polyester with its typical, brilliant luminescence, a new and exciting appeal. Tried, tested and certified with the test symbol "self-cleaning inspired by nature" which was awarded and confirmed by the internationally renowned Institute for Textile Technology and Process Engineering - ITV, Denkendorf.