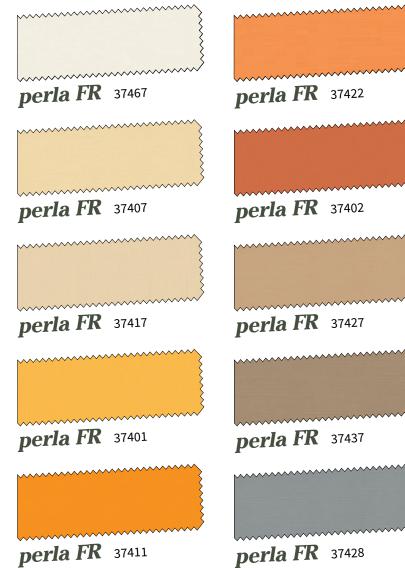

#### sunsilk perla FR

sunsilk perla FR is a high-quality awning fabric based on the innovative, high-tech fabric sunsilk snc. This coated fabric is waterproof and highly flame retardant and should be used wherever fire safety regulations need to be observed and protection from rain or sun and a decorative effect is required. In daylight, the radiant colours pass through the white underside of the sunsilk perla FR fabric, which makes it possible to tailor the colour design of the interior space to the specific requirements of the customer but also ensures a bright, friendly atmosphere in the evening.

(i) underside of the fabric

perla FR 37418

perla

37023