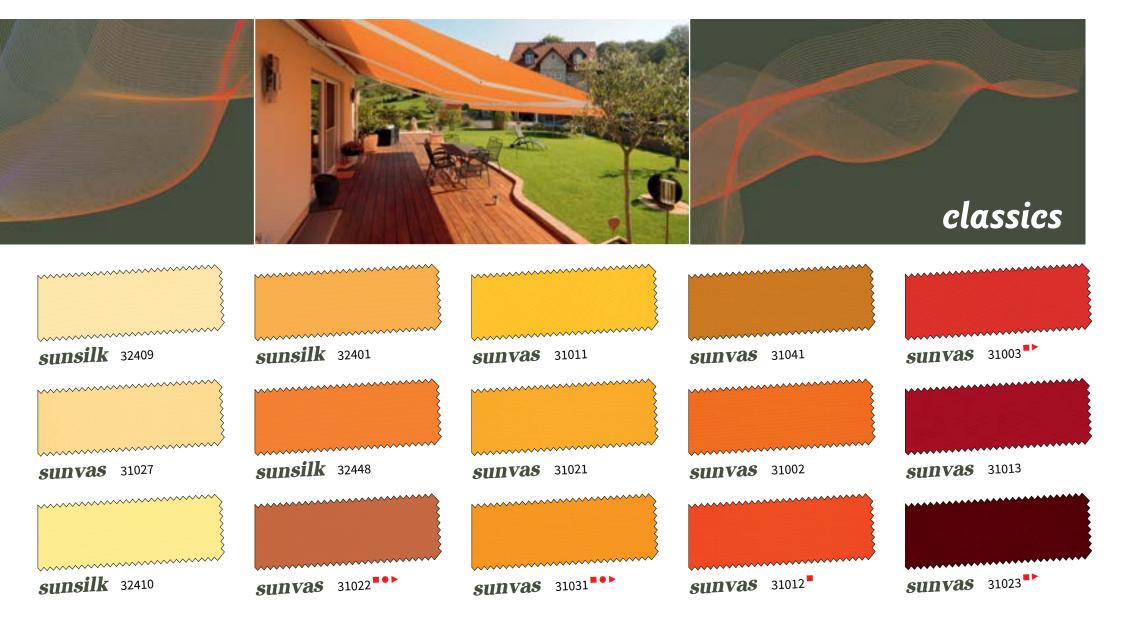

#### classics

Classic plain fabrics are always stylistically sure of themselves and easy to mix and match.

The well appointed range of neutral, elegant plains in the collection is available in both the luminescent sunsilk snc and the gently glowing sunvas snc qualities. Something to suit every taste.

| ~~~~~   | ~~~~~~~~~~~~~~~~~~~~~~~~~~~~~~~~~~~~~~~ |
|---------|-----------------------------------------|
| ~~~~~   | ~~~~~~                                  |
| sunvas  | 31009                                   |
| ~~~~~   | ~~~~~~                                  |
|         |                                         |
|         |                                         |
| ~~~~~   |                                         |
| sunsilk | 32467                                   |

sunsilk 32417

classics

 also available as widely woven fabrics for the manufacture of seamless covers up to a drop of 320 cm  fabric also available as sunvas perla; see the specials range – sunvas perla