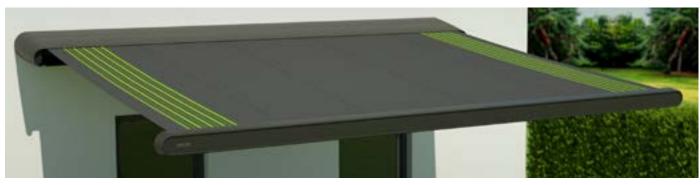

Harmony woven in the rhythm of time. Expressive and vivacious, whether in soft stripes or classic checks with a depth of contrast.

visutex Tango are covers that reflect a modern lifestyle and stand out by virtue of the shade they provide.

The fabric – a dream. The tone – naturally green. It lends lightness to the awning, weight to the balcony or patio.

**sunvas** 31425

Because visutex Tango awning covers are made up of two different fabric patterns, minor variations in colour between the individual fabric panels cannot be avoided. The outer, striped panels (A) are used in their full width, whereas the plain fabric panels (B) in between can vary in both number and width.