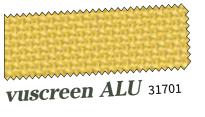

# vuscreen ALU

#### vuscreen ALU

The vuscreen material used to create modern sun and glare protection covers for markilux vertical blinds and awnings is finely perforated and transparent to a limited degree. It protects against reflected light. The encapsulated particles of aluminium on the fibres of this easily-cared-for, high-tech polyester fabric ensure the room temperature remains pleasant by repelling heat energy. Also available as widely woven fabrics for the manufacture of seamless covers up to a drop of 252 cm.