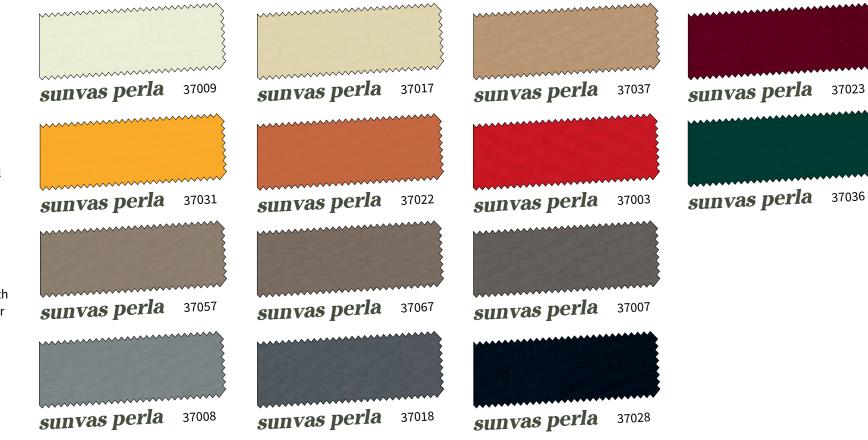

#### sunvas perla

sunvas perla is a high-quality awning fabric based on the innovative, high-tech fabric sunvas snc with its outstanding technical characteristics. This material has a transparent coating.

The colour effect of the material is virtually unchanged in comparison with the uncoated version. sunvas perla is waterproof and impervious to the effects of the weather and the high-tech material offers optimum protection against both sunshine and inclement weather whilst offering exceptional protection from UV radiation as well (UPF 50+).