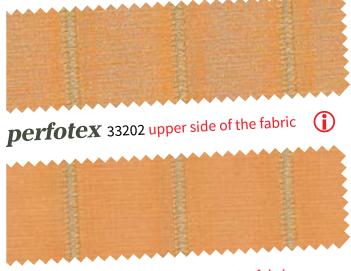

# perfotex 33202 underside of the fabric

Because of the way the fabric is made, one side has a higher concentration in aluminium pigmentation; during cover manufacture this side is made to face upwards / outwards in order to attain the maximum benefits in heat and light reflection. In the case of fabrics in a lighter colour and especially when seen against the light, it is unavoidable that the aluminium coating shines through and can be seen from the inside.