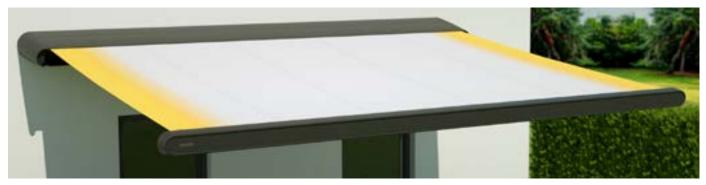

Harmony woven in the rhythm of time. Expressive and vivacious, whether in soft stripes or classic checks with a depth of contrast.

visutex Tango are covers that reflect a modern lifestyle and stand out by virtue of the shade they provide.

The fabric – a dream. The tone – naturally green. It lends lightness to the awning, weight to the balcony or patio.

**sunvas** 31425

Because visutex Tango awning covers are made up of two different fabric patterns, minor variations in colour between the individual fabric panels cannot be avoided. The outer, striped panels (A) are used in their full width, whereas the plain fabric panels (B) in between can vary in both number and width.