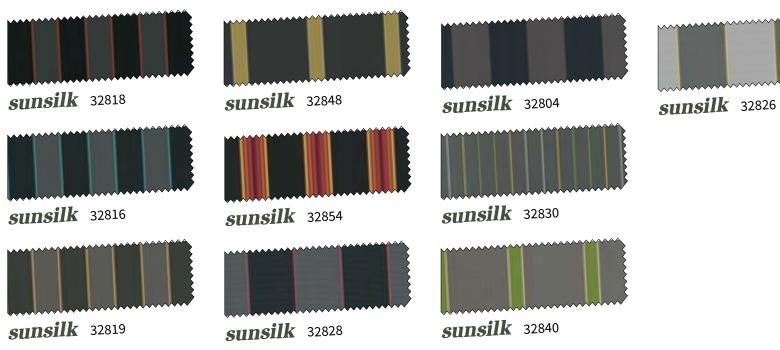

#### sunsilk snc

world of colours: black / grey

brilliant luminosity smooth surface excellent technical properties