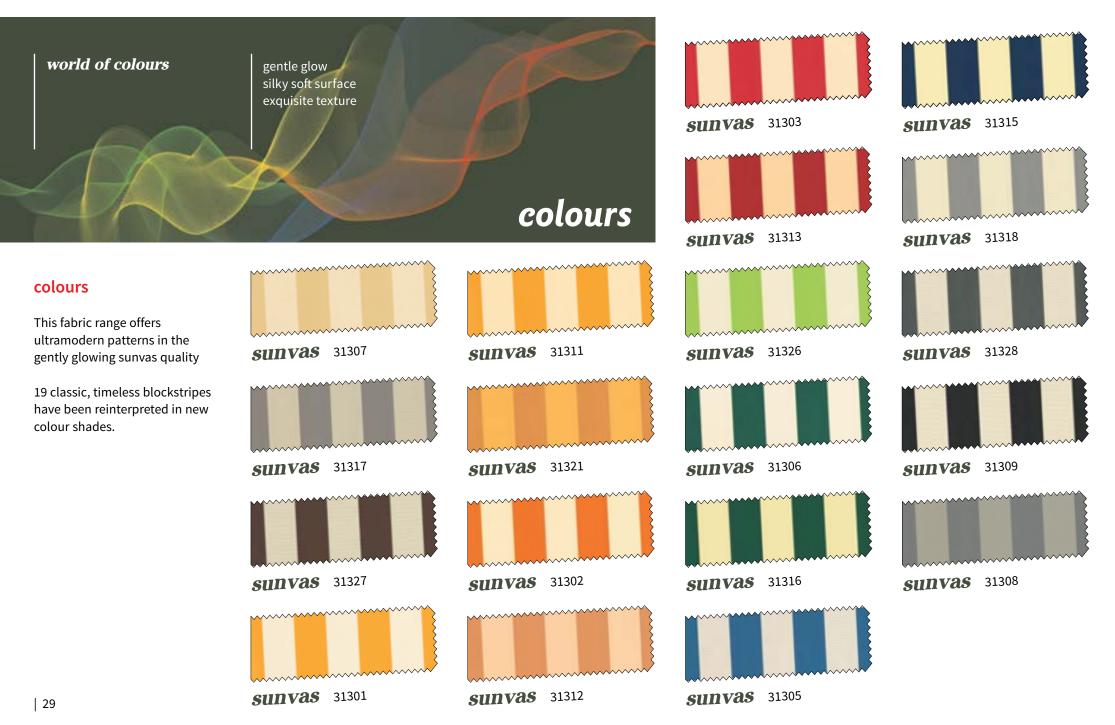

#### classics

Classic plain fabrics are always stylistically sure of themselves and easy to mix and match.

The well appointed range of neutral, elegant plains in the collection is available in both the luminescent sunsilk snc and the gently glowing sunvas snc qualities. Something to suit every taste.

| ~~~~~   | ~~~~~~~~~~~~~~~~~~~~~~~~~~~~~~~~~~~~~~~ |
|---------|-----------------------------------------|
| ~~~~~   | ~~~~~~                                  |
| sunvas  | 31009                                   |
| ~~~~~   | ~~~~~~                                  |
|         |                                         |
|         |                                         |
| ~~~~~   |                                         |
| sunsilk | 32467                                   |

sunsilk 32417

classics

 also available as widely woven fabrics for the manufacture of seamless covers up to a drop of 320 cm  fabric also available as sunvas perla; see the specials range – sunvas perla

# markilux

classics

sunsilk 32464

**sunvas** 31046

**sunvas** 31025

sunsilk 32444

fabrics for the manufacture of seamless covers up to a drop of 320 cm

classics