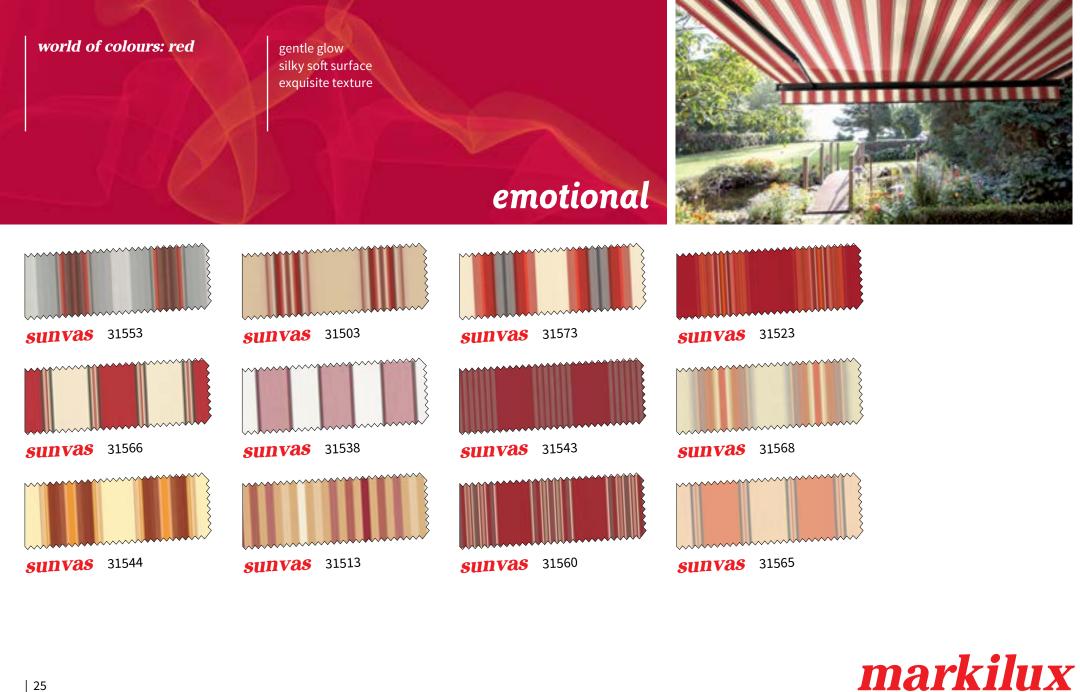

#### sunsilk snc

world of colours: red

# emotional

sunsilk 32803

sunsilk 32849

sunsilk 32863

sunsilk 32813

elegant

world of colours: cream

sunsilk 32807