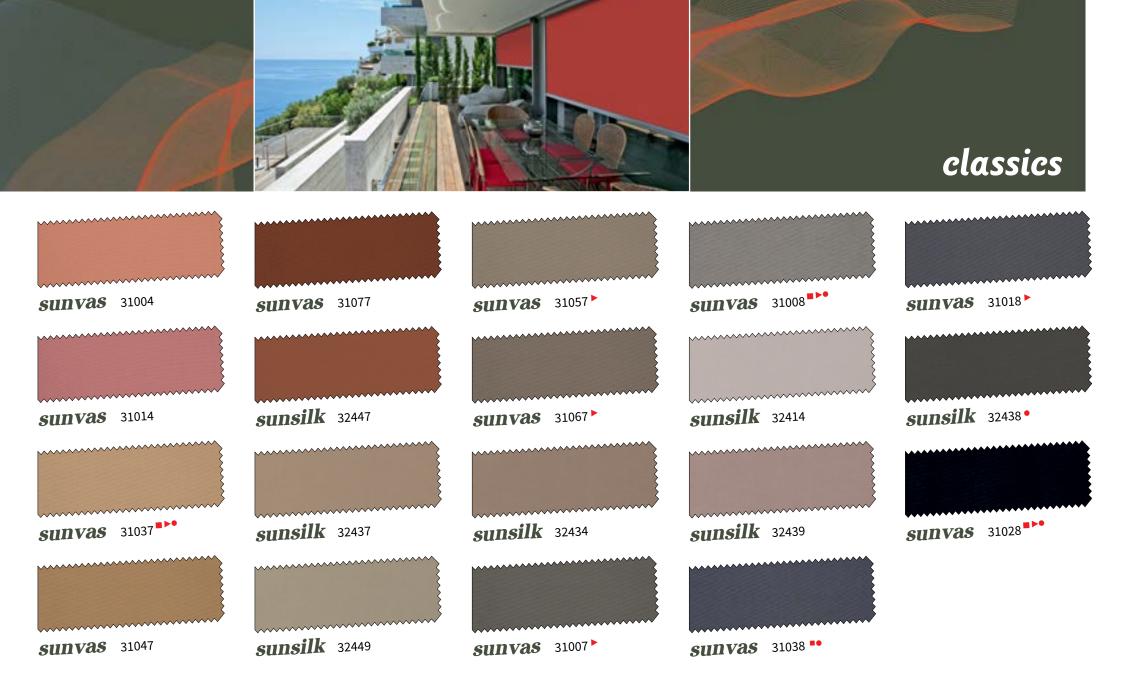

#### classics

Classic plain fabrics are always stylistically sure of themselves and easy to mix and match.

The well appointed range of neutral, elegant plains in the collection is available in both the luminescent sunsilk snc and the gently glowing sunvas snc qualities. Something to suit every taste.

# markilux

classics

sunsilk 32464

**sunvas** 31046

**sunvas** 31025

sunsilk 32444

fabrics for the manufacture of seamless covers up to a drop of 320 cm

classics