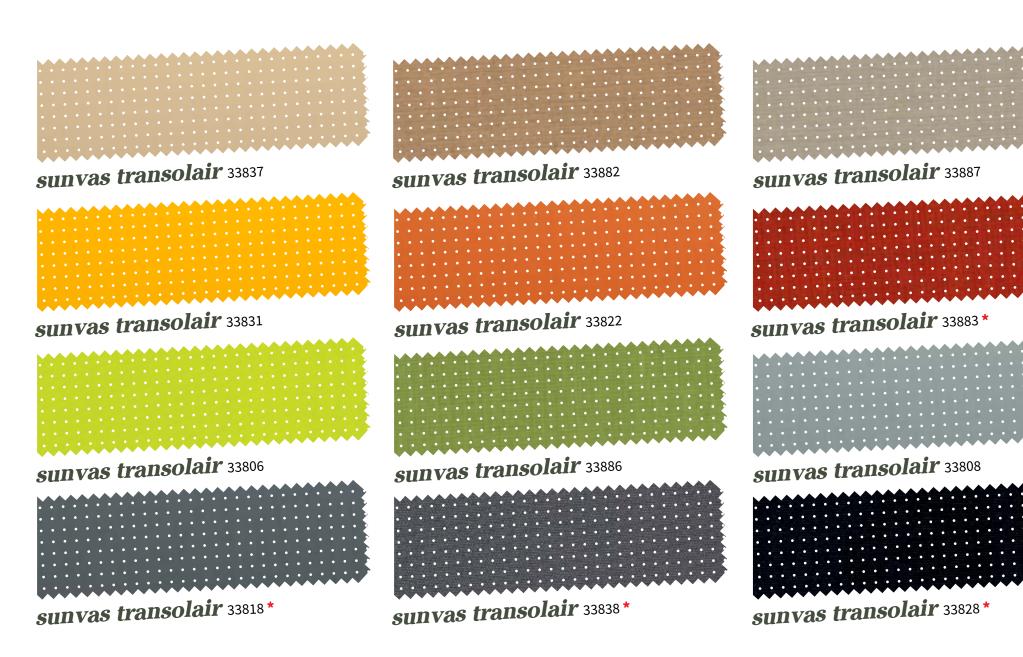

## sunvas transolair

# sunvas transolair – new material, proven technology!

#### See-through sun protection fabrics

sunvas transolair is the innovative high-tech polyester fabric with special perforating technique and excellent technical characteristics. A number of selected fabrics from the sunvas classics range form the basis of the sunvas transolair fabrics in the same colour. The special perforating technique ensures excellent transparency as well as good light, air and wind permeability.

The breathable nature of the material has further advantages in that it prevents the build-up of a layer of warm air under the material and reduces the risk of water troughs forming.

sunvas transolair is especially recommended for use in vertical blinds and conservatory awnings including those with tracfix technology and, of course, in the markilux shadeplus / drop valance. Also available as widely woven fabrics for the manufacture of seamless covers up to a drop of 250 cm.