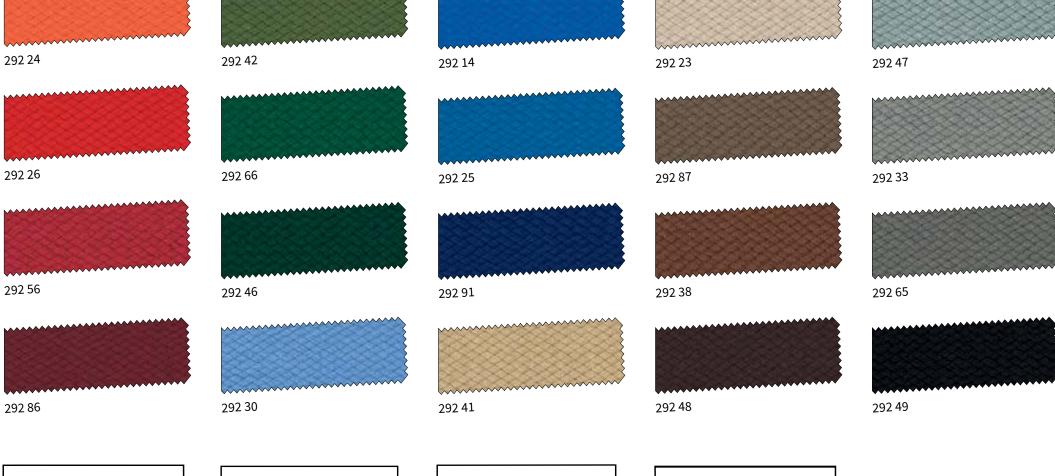

#### classics

Classic plain fabrics are always stylistically sure of themselves and easy to mix and match.

The well appointed range of neutral, elegant plains in the collection is available in both the luminescent sunsilk snc and the gently glowing sunvas snc qualities. Something to suit every taste.

| ~~~~~   | ~~~~~~~~~~~~~~~~~~~~~~~~~~~~~~~~~~~~~~~ |
|---------|-----------------------------------------|
| ~~~~~   | ~~~~~~                                  |
| sunvas  | 31009                                   |
| ~~~~~   | ~~~~~~                                  |
|         |                                         |
|         |                                         |
| ~~~~~   |                                         |
| sunsilk | 32467                                   |

sunsilk 32417

classics

 also available as widely woven fabrics for the manufacture of seamless covers up to a drop of 320 cm  fabric also available as sunvas perla; see the specials range – sunvas perla

# markilux

classics

sunsilk 32464

**sunvas** 31046

**sunvas** 31025

sunsilk 32444

fabrics for the manufacture of seamless covers up to a drop of 320 cm

classics