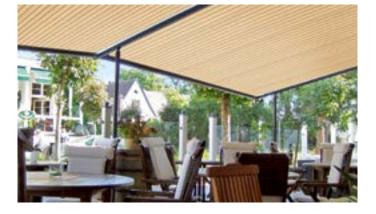

The special fabric for markilux conservatory awnings made from high-tech polyester material in proven sunsilk quality. An additional aluminium coating reflects heat even more effectively, even before it can enter the conservatory.

This light and air-permeable fabric woven, using a special technique, is pleasantly transparent and reduces the possibility of water troughs forming, which would put extra strain on the cover. A high-grade SFC finish (Teflon) offers tried and tested protection from soiling and gives the fabric its water-repellent properties.