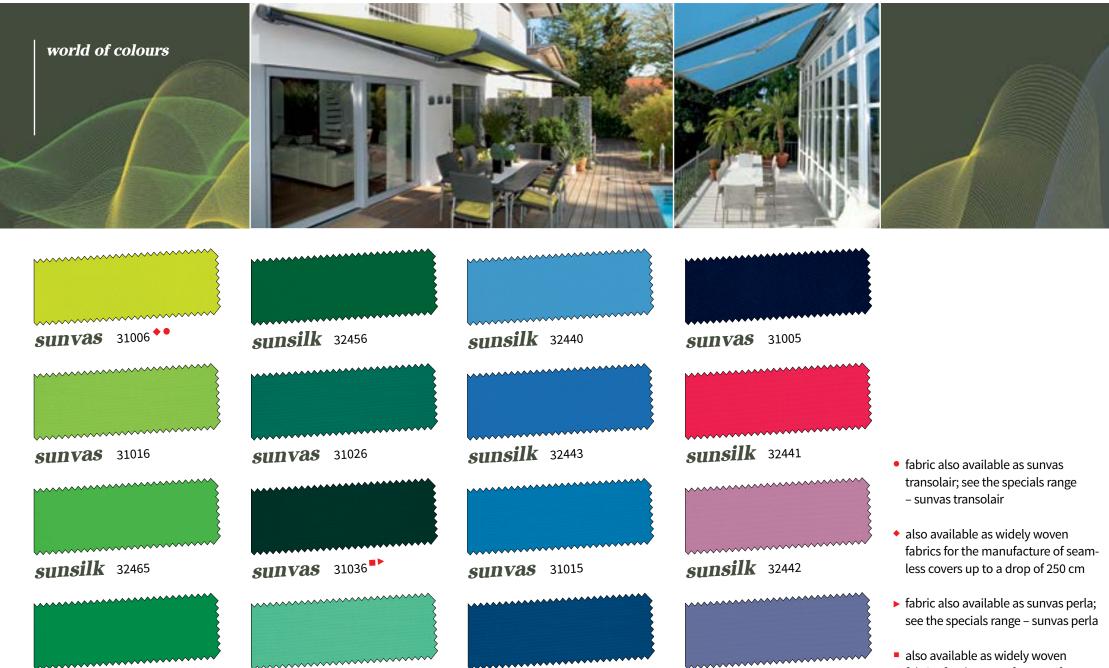

# world of colours

markilux collection

BEST DESIGN BRAND 2014/2015

# markilux

sunsilk snc

world of colours: yellow

brilliant luminosity smooth surface excellent technical propertie

#### sunsilk snc

Seven summery and fresh colour families and delicate tone-in-tone fabric patterns emphasise the clear design concept behind sunsilk snc. They lend the transparent material, made of enhanced, high-tech polyester with its typical, brilliant luminescence, a new and exciting appeal. Tried, tested and certified with the test symbol "self-cleaning inspired by nature" which was awarded and confirmed by the internationally renowned Institute for Textile Technology and Process Engineering - ITV, Denkendorf.