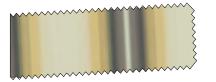

#### sunsilk snc the brilliantly luminous technical material

Because of their superior luminosity and brilliance the sunsilk materials can best be viewed against the light as in the illustrations shown.

#### sunvas snc the softly glowing textile material

The illustrations show sunvas fabrics when lit from the front.

Your markilux dealer will make the whole markilux collection available to you. We recommend you assess the lighting effect created by awning fabrics both when backlit and when lit from the front. The actual fabric colours may differ slightly from those depicted. Printed is not woven.

# markilux

sunsilk snc

world of colours: yellow

brilliant luminosity smooth surface excellent technical propertie