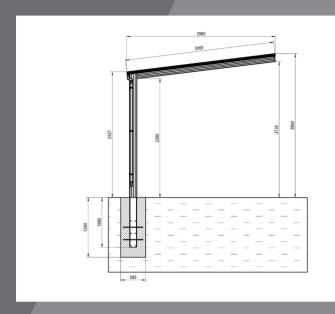

## **Dimensions**

L - 540 cm W - 300 cm H - 253 cm

Wind Resistance 120 km/h

Snow Load 100 kg/m<sup>2</sup>

Any RAL colors painted aluminium carport structure to match your house design.

## Roof colour

polycarbonate

Aluminum frame is supported on one side by three vertical posts that are fixed into the ground and with the horizontal beams which span over the covered area providing better maneuvering space.