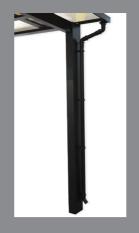

## Roof colour

polycarbonate

Aluminum frame is supported on one side by three vertical posts that are fixed into the ground and with the horizontal beams which span over the covered area providing better maneuvering space.