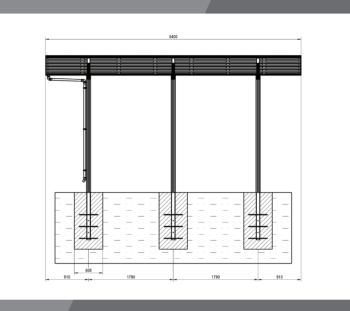

## Roof colour

polycarbonate

Aluminum frame is supported on one side by three vertical posts that are fixed into the ground and with the horizontal beams which span over the covered area providing better maneuvering space.