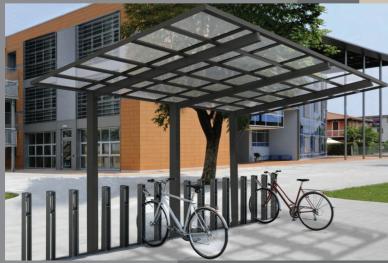

## CARPORT

The contemporary and elegant design. Standing alone or 'leaning' Carport can be perfect multi-functional addition to your house or yard.

Ryterna carports are made exclusively of high quality materials.

Powder coated aluminium profiles, solid polycarbonate roofing and drainage system guarantee long lasting and maintenance free service.

Double carport

V-Connection

A-Connection