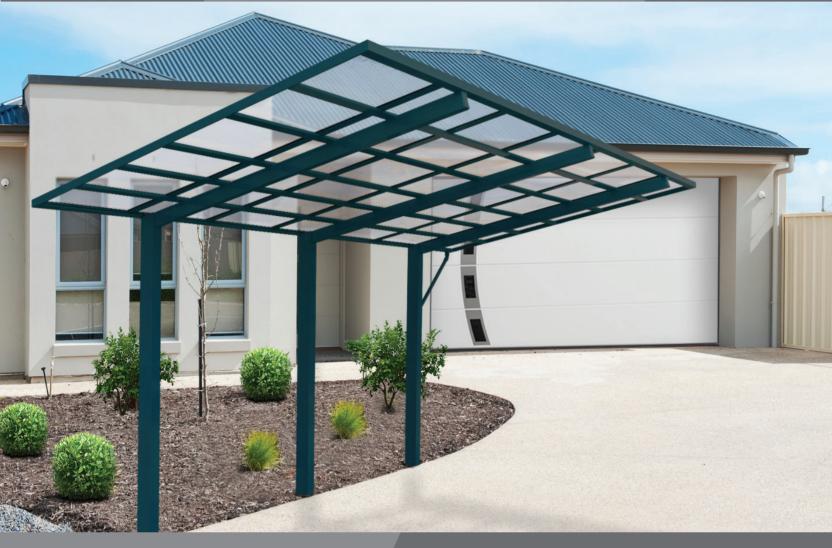

## CARPORT

The contemporary and elegant design. Standing alone or 'leaning' Carport can be perfect multi-functional addition to your house or yard.

Ryterna carports are made exclusively of high quality materials.

Powder coated aluminium profiles, solid polycarbonate roofing and drainage system guarantee long lasting and maintenance free service.

Double carport

V-Connection

A-Connection

## **Dimensions**

L - 540 cm W - 300 cm H - 253 cm

Wind Resistance 120 km/h

Snow Load 100 kg/m<sup>2</sup>

Any RAL colors painted aluminium carport structure to match your house design.

## Roof colour

polycarbonate

Aluminum frame is supported on one side by three vertical posts that are fixed into the ground and with the horizontal beams which span over the covered area providing better maneuvering space.