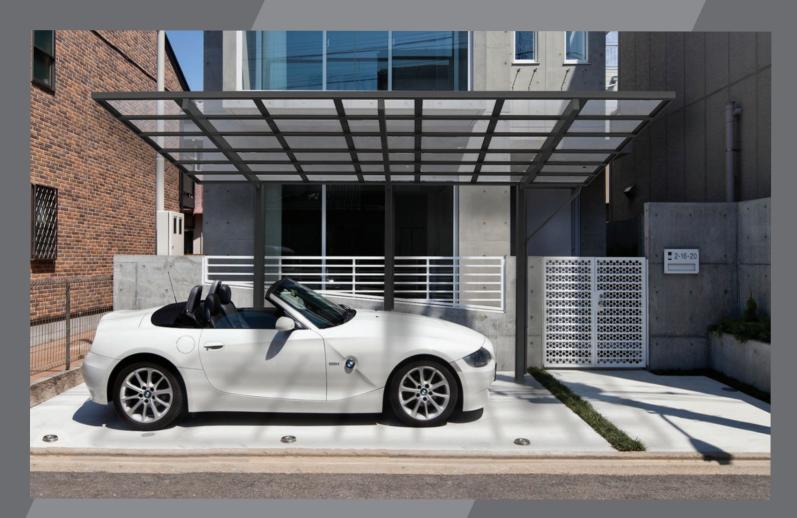

## CARPORT

The contemporary and elegant design. Standing alone or 'leaning' Carport can be perfect multi-functional addition to your house or yard.

Ryterna carports are made exclusively of high quality materials.

Powder coated aluminium profiles, solid polycarbonate roofing and drainage system guarantee long lasting and maintenance free service.

Double carport

V-Connection

A-Connection

## **Dimensions**

L - 540 cm W - 300 cm H - 253 cm

Wind Resistance 120 km/h

Snow Load 100 kg/m<sup>2</sup>

Any RAL colors painted aluminium carport structure to match your house design.

## Roof colour

polycarbonate

Aluminum frame is supported on one side by three vertical posts that are fixed into the ground and with the horizontal beams which span over the covered area providing better maneuvering space.