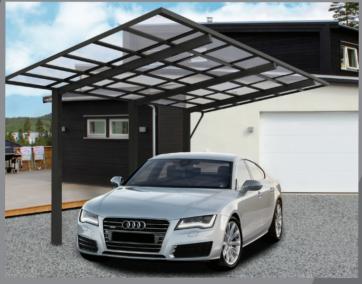

## CARPORT

The contemporary and elegant design. Standing alone or 'leaning' Carport can be perfect multi-functional addition to your house or yard.

Ryterna carports are made exclusively of high quality materials.

Powder coated aluminium profiles, solid polycarbonate roofing and drainage system guarantee long lasting and maintenance free service.

Double carport

V-Connection

A-Connection

## Roof colour

polycarbonate

Aluminum frame is supported on one side by three vertical posts that are fixed into the ground and with the horizontal beams which span over the covered area providing better maneuvering space.