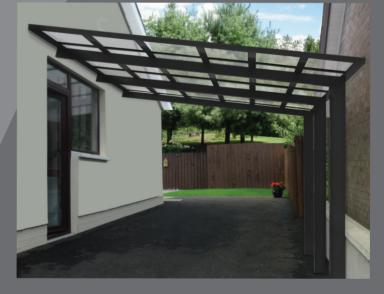

## CARPORT

The contemporary and elegant design. Standing alone or 'leaning' Carport can be perfect multi-functional addition to your house or yard.

Ryterna carports are made exclusively of high quality materials.

Powder coated aluminium profiles, solid polycarbonate roofing and drainage system guarantee long lasting and maintenance free service.

Double carport

V-Connection

A-Connection

## Roof colour

polycarbonate

Aluminum frame is supported on one side by three vertical posts that are fixed into the ground and with the horizontal beams which span over the covered area providing better maneuvering space.