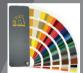

## **Dimensions**

L - 540 cm W - 300 cm H - 253 cm

Wind Resistance 120 km/h

Snow Load 100 kg/m<sup>2</sup>

Any RAL colors painted aluminium carport structure to match your house design.