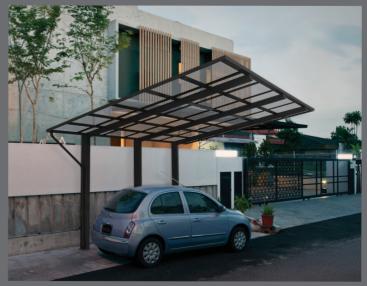

## CARPORT

The contemporary and elegant design. Standing alone or 'leaning' Carport can be perfect multi-functional addition to your house or yard.

Ryterna carports are made exclusively of high quality materials.

Powder coated aluminium profiles, solid polycarbonate roofing and drainage system guarantee long lasting and maintenance free service.

Double carport

V-Connection

A-Connection

## **Dimensions**

L - 540 cm W - 300 cm H - 253 cm

Wind Resistance 120 km/h

Snow Load 100 kg/m<sup>2</sup>

Any RAL colors painted aluminium carport structure to match your house design.

## Roof colour

polycarbonate

Aluminum frame is supported on one side by three vertical posts that are fixed into the ground and with the horizontal beams which span over the covered area providing better maneuvering space.