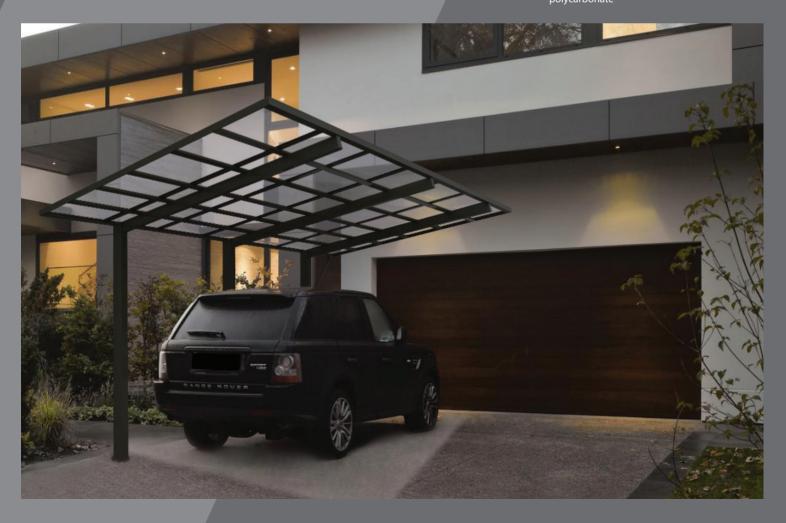

## CARPORT

The contemporary and elegant design. Standing alone or 'leaning' Carport can be perfect multi-functional addition to your house or yard.

Ryterna carports are made exclusively of high quality materials.

Powder coated aluminium profiles, solid polycarbonate roofing and drainage system guarantee long lasting and maintenance free service.

Double carport

V-Connection

A-Connection

## Roof colour

polycarbonate

Aluminum frame is supported on one side by three vertical posts that are fixed into the ground and with the horizontal beams which span over the covered area providing better maneuvering space.