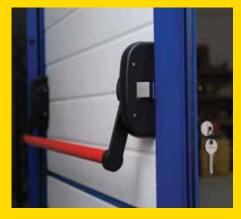

## SIDE DOORS

Ryterna offers side doors to match any model of it's sectional garage doors or industial doors.

Ryterna side doors made of PU insulated 40 mm thick sectional door panels surrounded with aluminium profiles, and all-round rubber seals. Side door panels and windows are aligned with sectional door panels or windows.