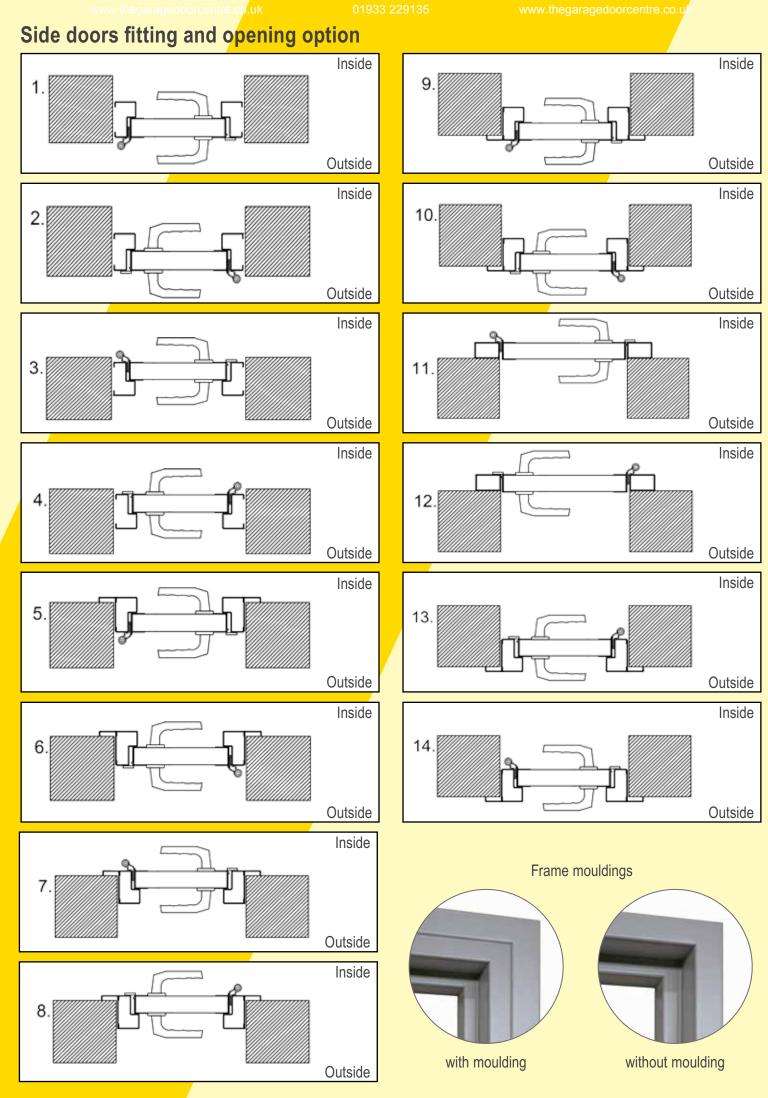

## SIDE DOORS

Ryterna offers side doors to match any model of it's sectional garage doors or industial doors.

Ryterna side doors made of PU insulated 40 mm thick sectional door panels surrounded with aluminium profiles, and all-round rubber seals. Side door panels and windows are aligned with sectional door panels or windows.