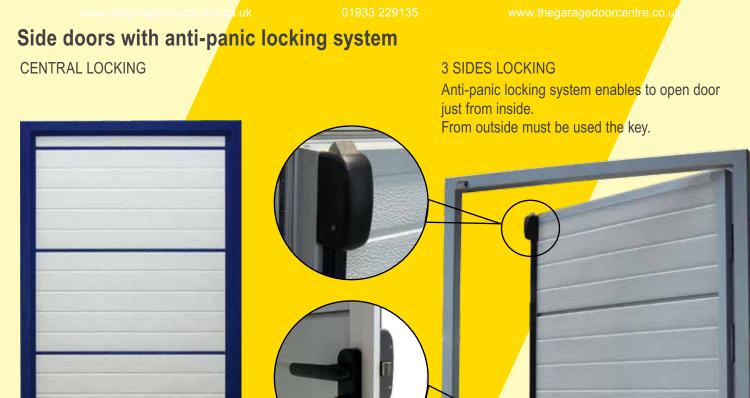

## SIDE DOORS

Ryterna offers side doors to match any model of it's sectional garage doors or industial doors.

Ryterna side doors made of PU insulated 40 mm thick sectional door panels surrounded with aluminium profiles, and all-round rubber seals. Side door panels and windows are aligned with sectional door panels or windows.