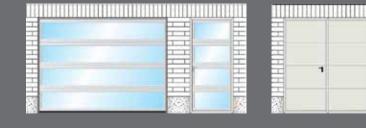

## SIDE DOORS

Ryterna offers side doors to match any model of it's sectional garage doors or industial doors.

Ryterna side doors made of PU insulated 40 mm thick sectional door panels surrounded with aluminium profiles, and all-round rubber seals. Side door panels and windows are aligned with sectional door panels or windows.

Double wide side doors available upon request.

|   | H       |       | Ŧ  |
|---|---------|-------|----|
|   | II      |       | E  |
|   | <u></u> | 1 H H | E  |
| 7 | F       |       | HH |
|   | TT      | - I I | E  |
|   |         |       |    |