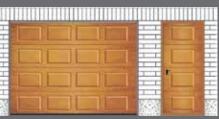

## SIDE DOORS

Ryterna offers side doors to match any model of it's sectional garage doors or industial doors.

Ryterna side doors made of PU insulated 40 mm thick sectional door panels surrounded with aluminium profiles, and all-round rubber seals. Side door panels and windows are aligned with sectional door panels or windows.

Double wide side doors available upon request.

|   | H       |       | Ŧ  |
|---|---------|-------|----|
|   | II      |       | E  |
|   | <u></u> | 1 H H | E  |
| 7 | F       |       | HH |
|   | TT      | - I I | E  |
|   |         |       |    |