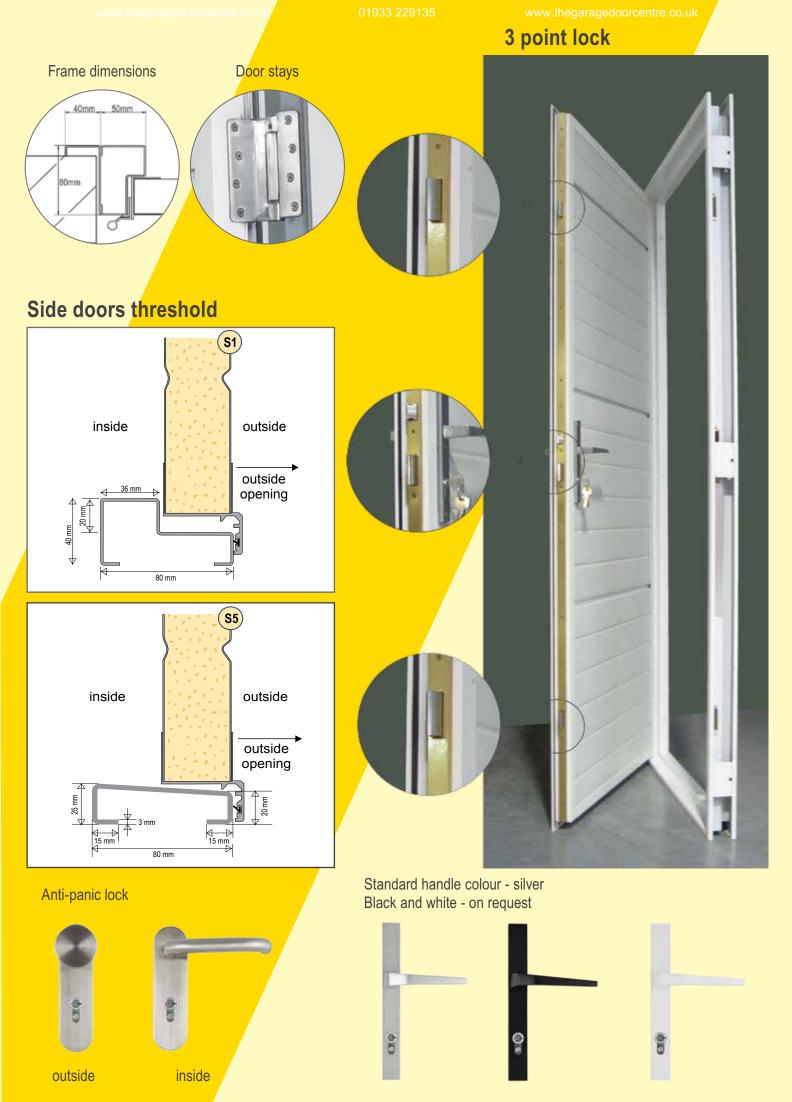

## SIDE DOORS

Ryterna offers side doors to match any model of it's sectional garage doors or industial doors.

Ryterna side doors made of PU insulated 40 mm thick sectional door panels surrounded with aluminium profiles, and all-round rubber seals. Side door panels and windows are aligned with sectional door panels or windows.