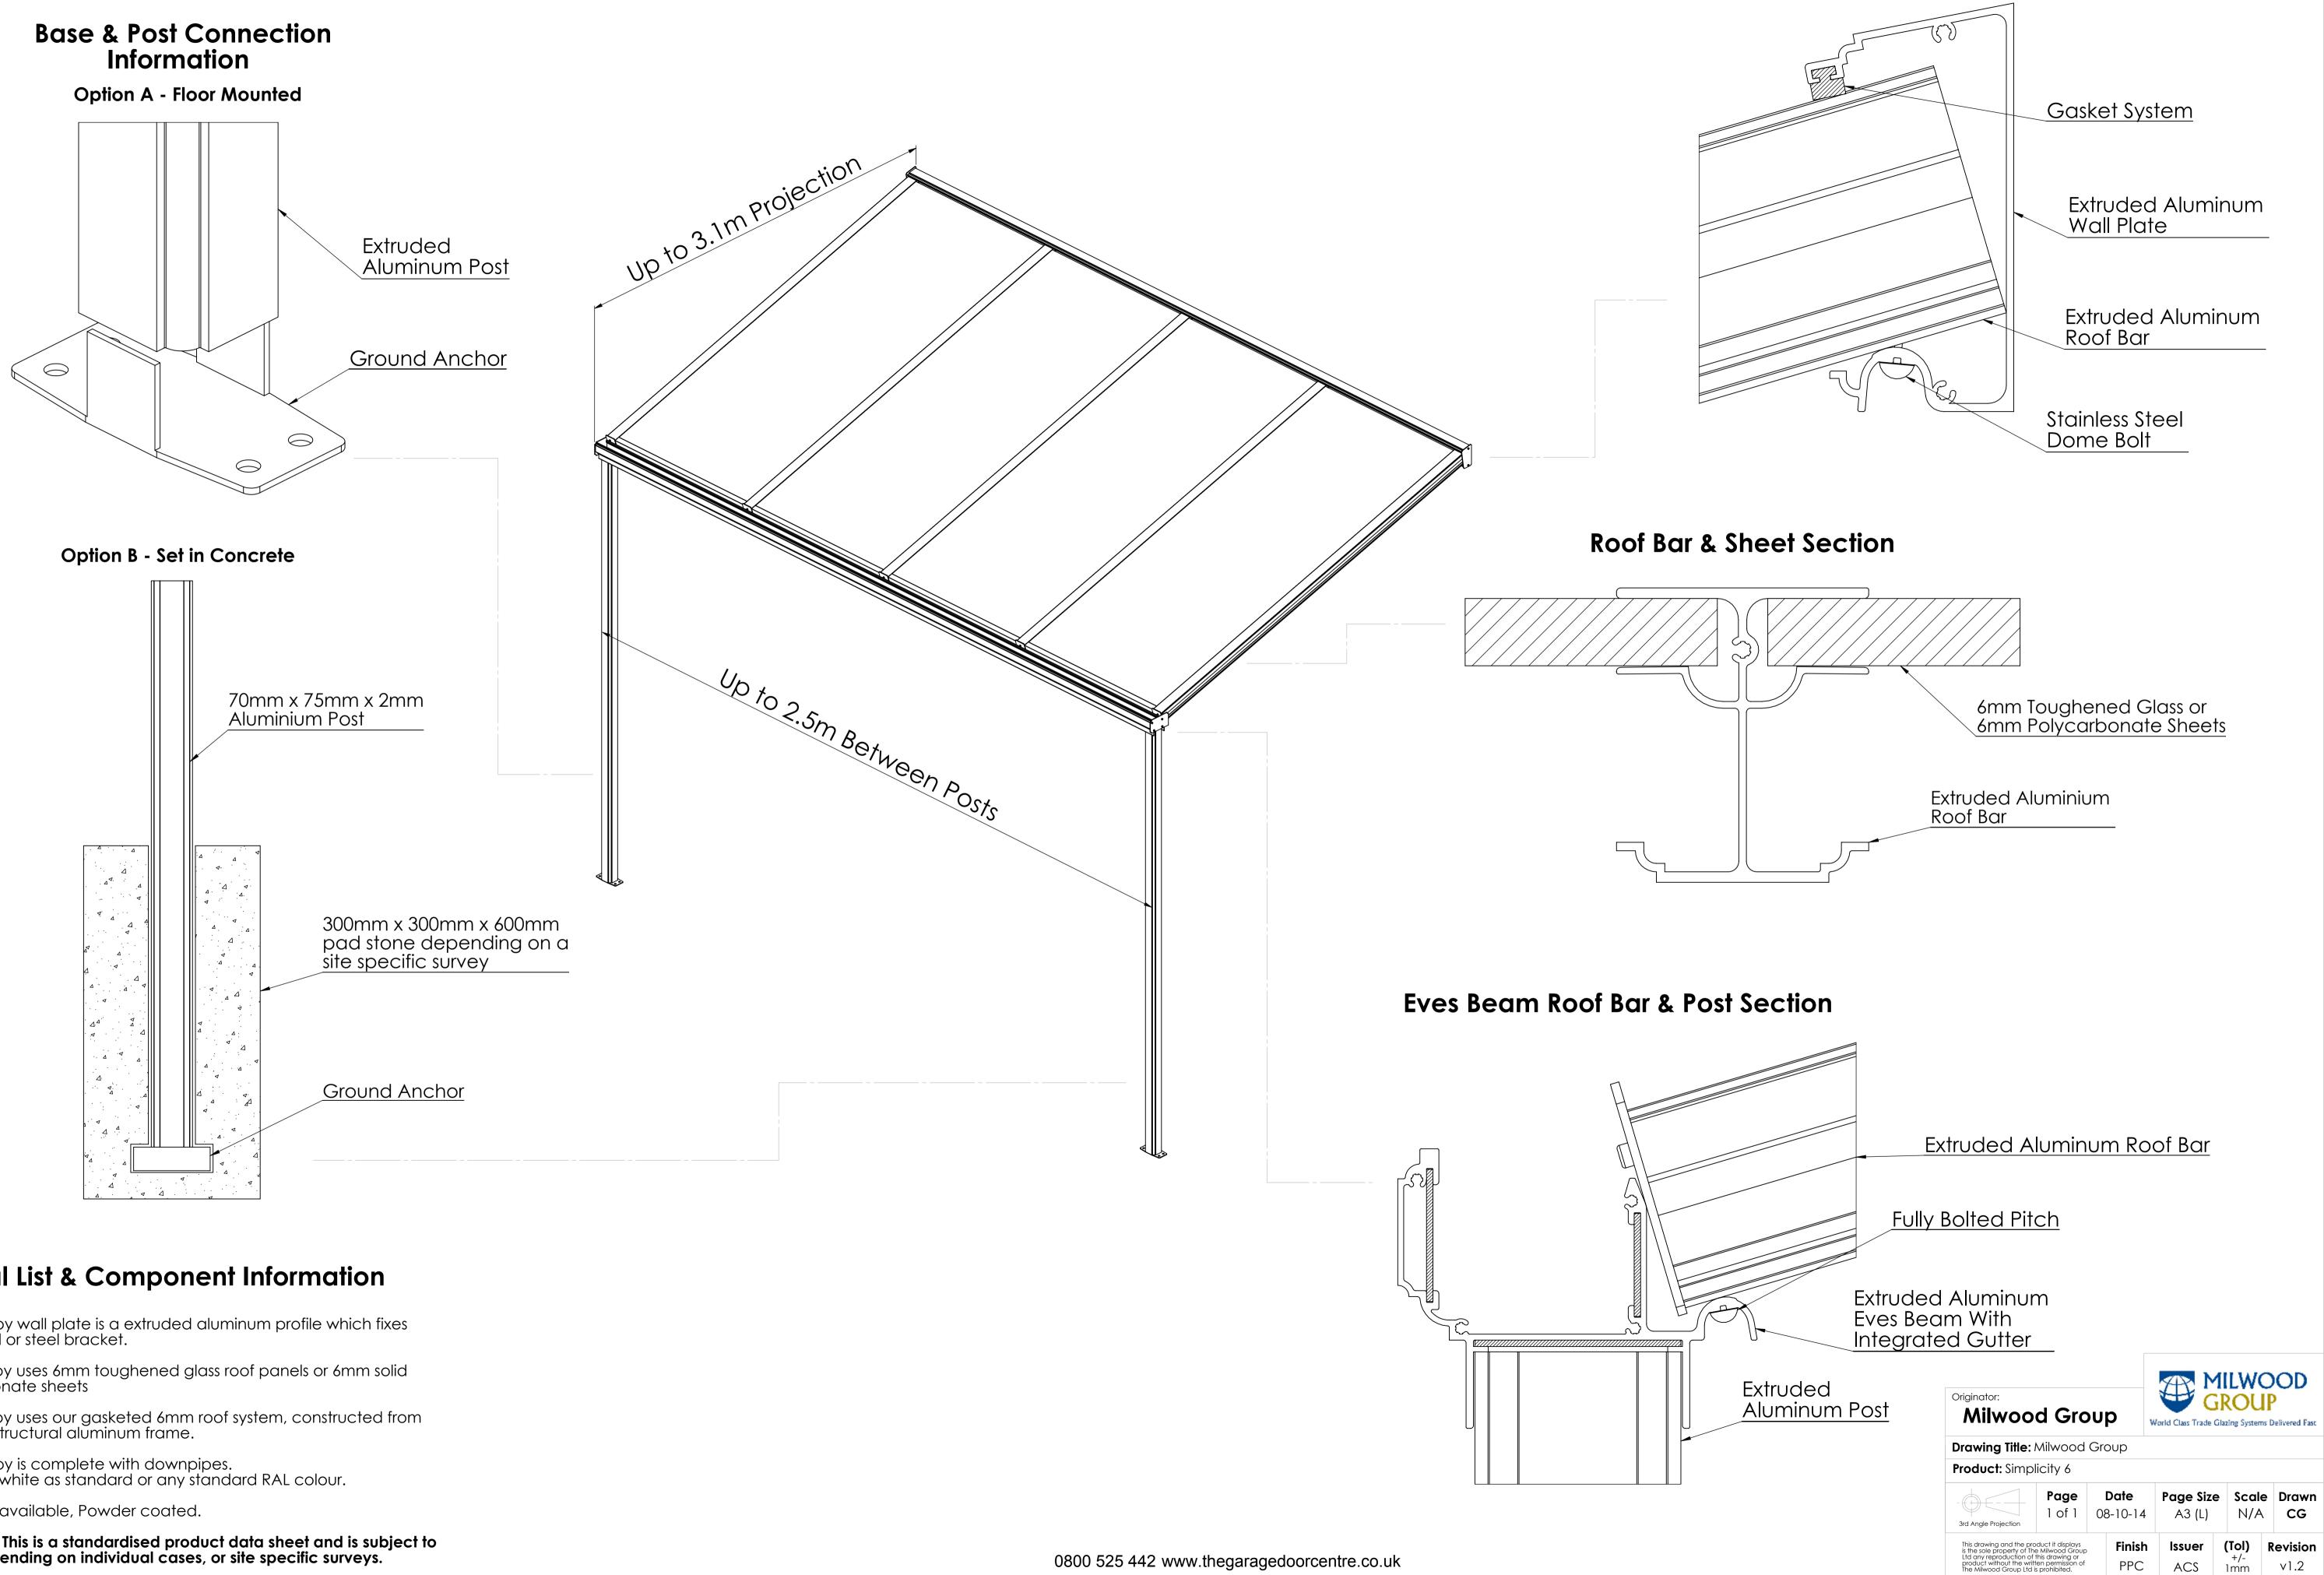

## The Milwood Group Simplicity 6mm Wall Mounted System

## Material List & Component Information

- The canopy wall plate is a extruded aluminum profile which fixes to the wall or steel bracket.
- This canopy uses 6mm toughened glass roof panels or 6mm solid polycarbonate sheets
- This canopy uses our gasketed 6mm roof system, constructed from T6 grade structural aluminum frame.
- The canopy is complete with downpipes. Available white as standard or any standard RAL colour.

The frame is available, Powder coated.

Please note: This is a standardised product data sheet and is subject to change depending on individual cases, or site specific surveys.