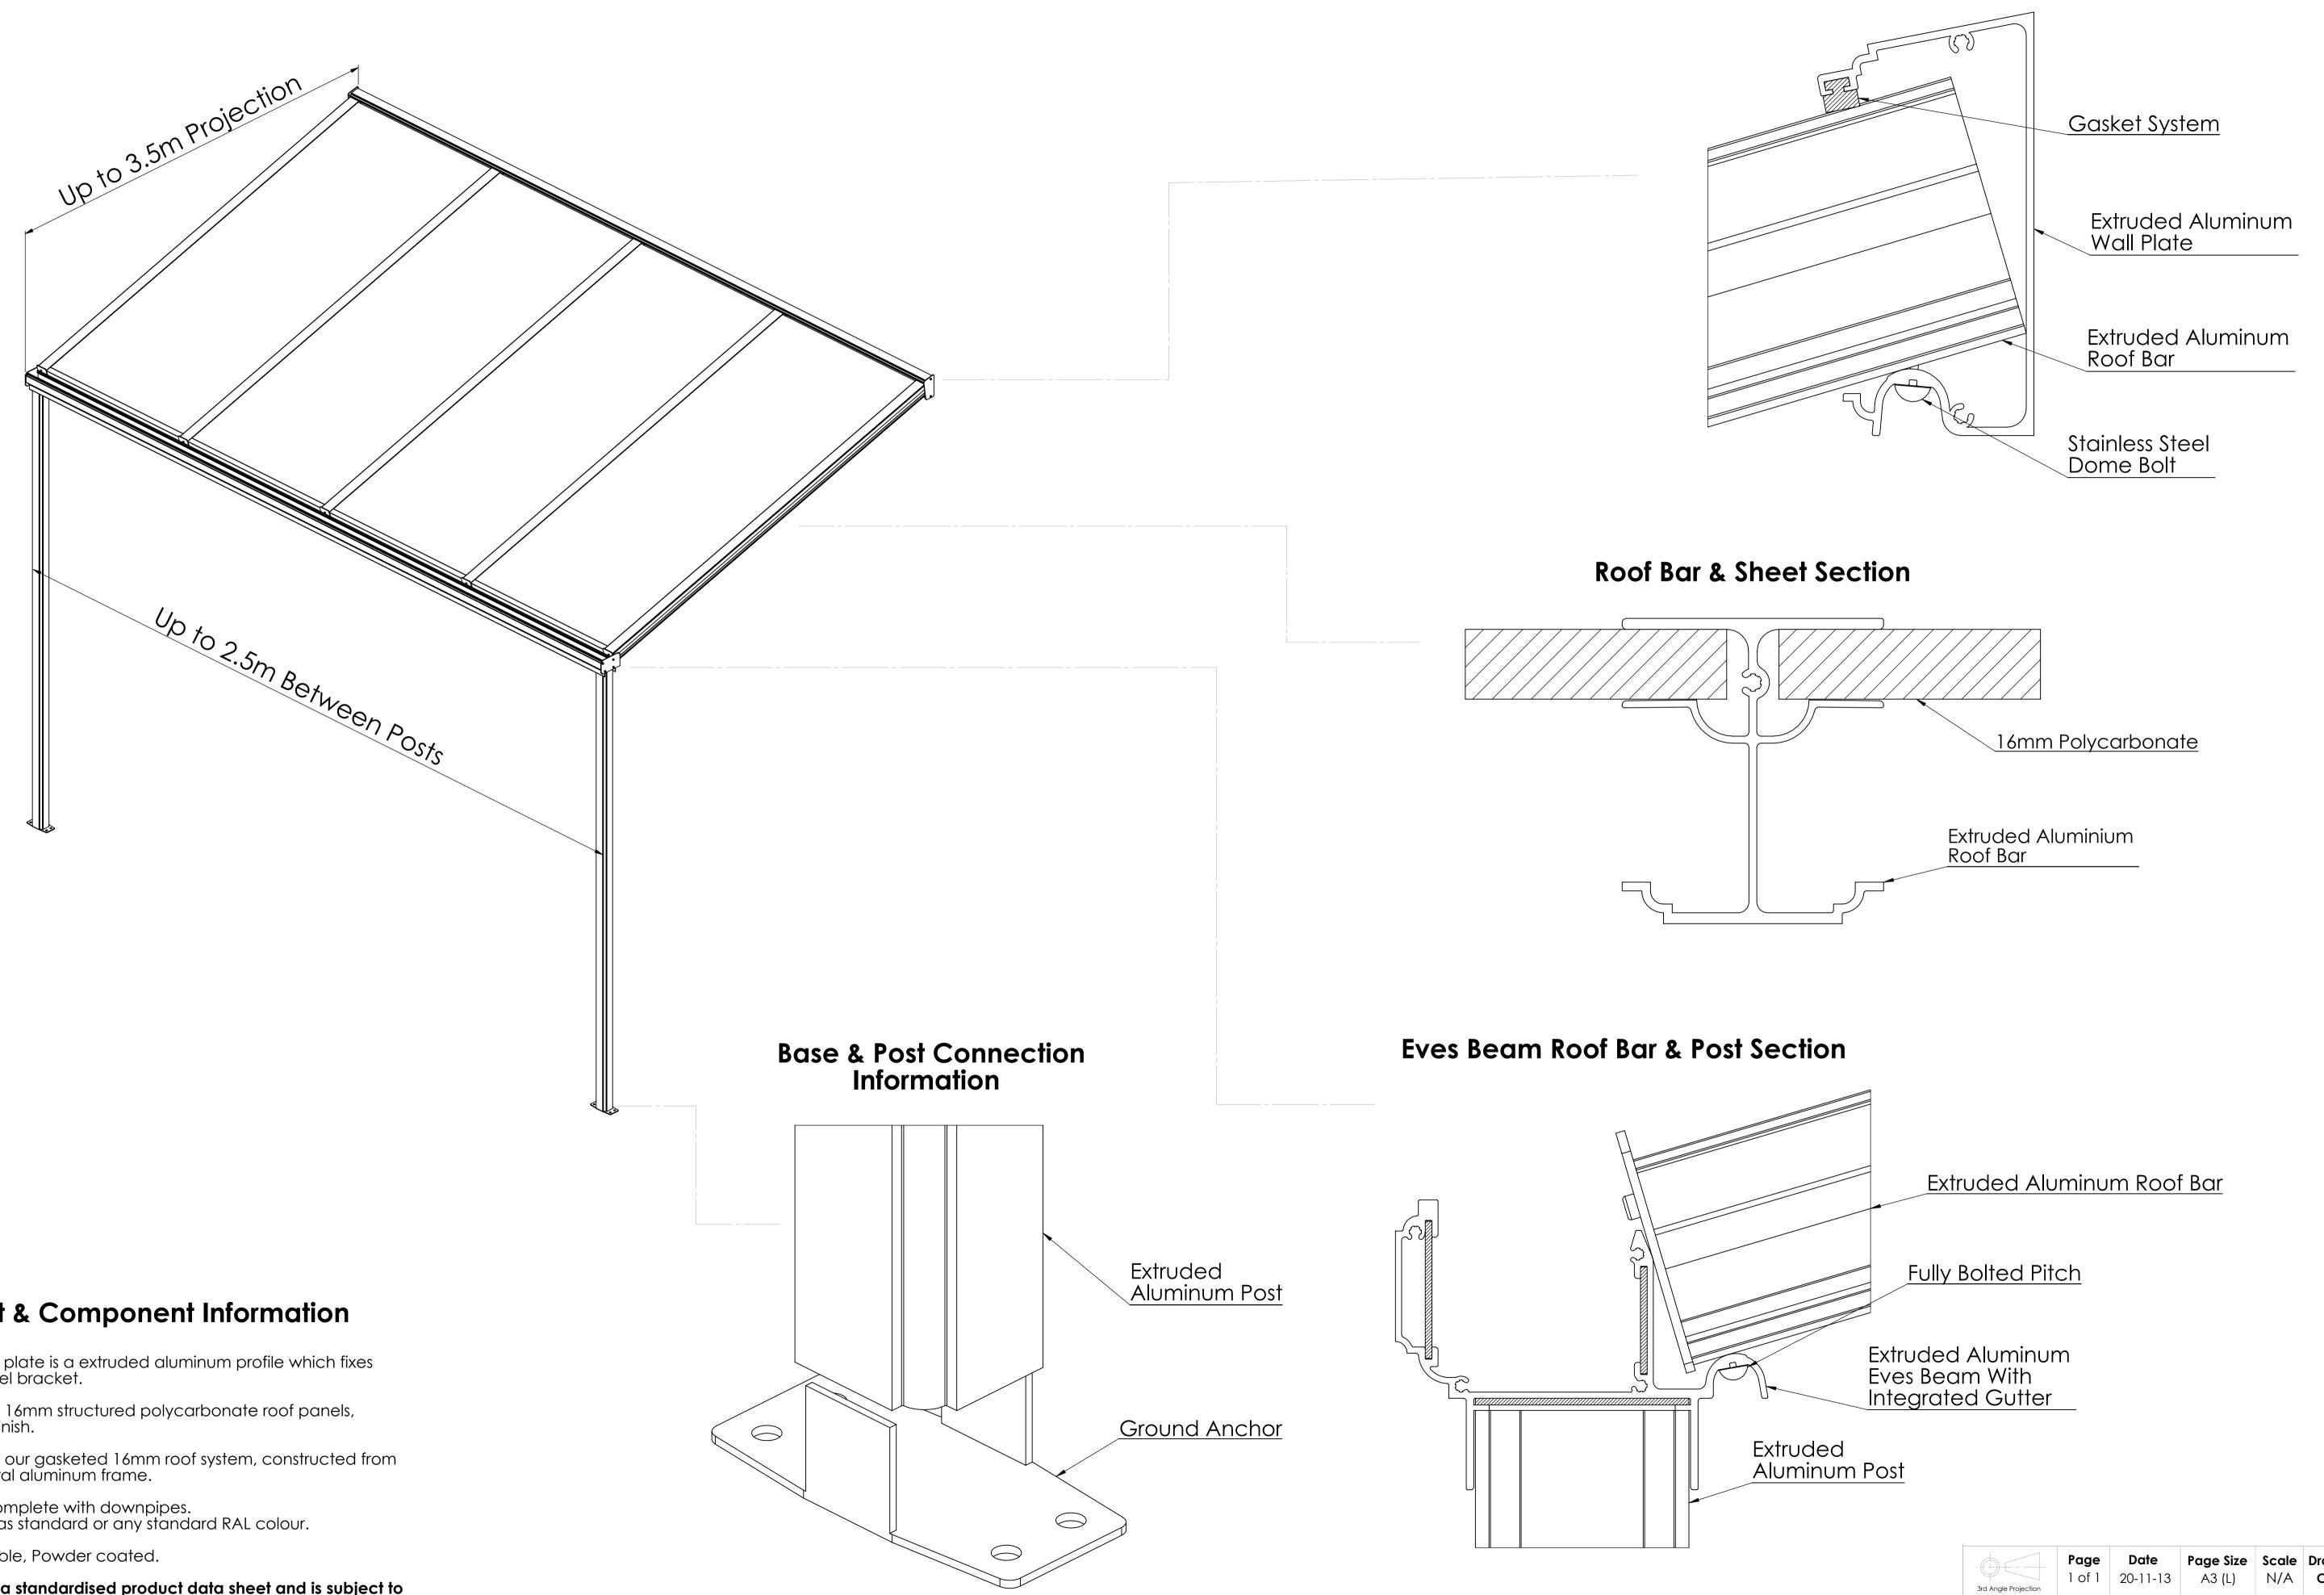

## Material List & Component Information

- The canopy wall plate is a extruded aluminum profile which fixes to the wall or steel bracket.
- This canopy uses 16mm structured polycarbonate roof panels, in clear or opal finish.
- This canopy uses our gasketed 16mm roof system, constructed from T6 grade structural aluminum frame.
- The canopy is complete with downpipes. Available white as standard or any standard RAL colour.

The frame is available, Powder coated.

Please note: This is a standardised product data sheet and is subject to change depending on individual cases, or site specific surveys.

## Wall Plate & Roof Bar Section

| 3rd Angle Projection                                                                                                                                                                                                  | Page<br>1 of 1 | <b>Date</b><br>20-11-13 |                      | Page Siz<br>A3 (L)   | e Sco<br>N/                |   | Drawn<br>CG           |
|-----------------------------------------------------------------------------------------------------------------------------------------------------------------------------------------------------------------------|----------------|-------------------------|----------------------|----------------------|----------------------------|---|-----------------------|
| This drawing and the product it displays<br>is the sole property of The Milwood Group<br>Ltd any reproduction of this drawing or<br>product without the written permission of<br>The Milwood Group Ltd is prohibited. |                |                         | <b>Finish</b><br>PPC | <b>Issuer</b><br>ACS | <b>(Tol)</b><br>+/-<br>1mm | F | <b>Revision</b><br>v1 |